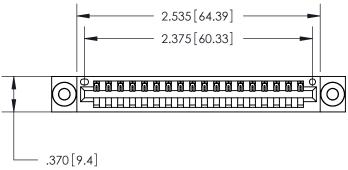

YOUR CONNECTION TO QUALITY & SERVICE

PART NUMBER: 896-018-521-103

**EDAC INC** TORONTO, ONTARIO CANADA

846/896 SERIES HIGH TEMP CARD EDGE CONNECTOR

THESE DRAWINGS AND SPECIFICATIONS ARE THE PROPERTY OF EDAC INC.,AND SHALL NOT BE REPRODUCED, OR COPIED OR USED AS THE BASIS FOR THE MANUFACTURE OR SALE OF APPARATUS WITHOUT WRITTEN PERMISSION.

Contact Dimensions: 521-P.C. Tail .025 Sq. (0.64 Sq.) - Tail LG. =.150 (3.81) .125 (3.18) Contact Spacing x .250 (6.35) Row Spacing

THIS IS A C.A.D. GENERATED DRAWING DO NOT MAKE MANUAL REVISIONS TO MASTER.