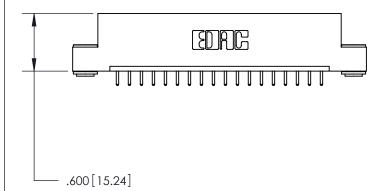

Card Slot Accepts .054 [1.37] to .070 [1.78] Thick P.C. Board .330 [8.38] Card Slot .160 [4.07] Point of Contact —

THIS IS A C.A.D. GENERATED DRAWING DO NOT MAKE MANUAL REVISIONS TO MASTER.

ISSUE NUMBER