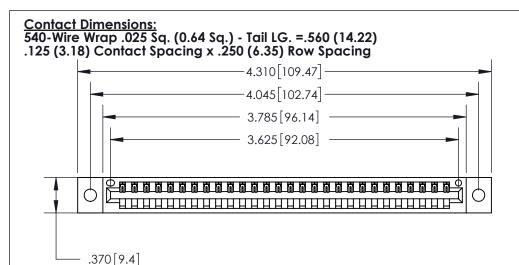

THIS IS A C.A.D. GENERATED DRAWING DO NOT MAKE MANUAL REVISIONS TO MASTER.

ISSUE NUMBER ORIGINAL

.600 [15.24]

INSULATOR MATERIAL: THERMOPLASTIC POLYESTER, UL 94V-0 CONTACT MATERIAL; COPPER, NICKEL, TIN ALLOY CA-725

CONTACT PLATING: GOLD ON THE MATING AREA, TIN-LEAD

ON THE CONTACT TAILS, NICKEL UNDERPLATE

Card Slot Accepts .054 [1.37] to .070 [1.78] Thick P.C. Board .330 [8.38] Card Slot .160 [4.07] Point of Contact -

846/896 SERIES HIGH TEMP CARD EDGE CONNECTOR PART NUMBER: 896-028-540-602

YOUR CONNECTION TO QUALITY & SERVICE

**EDAC INC** TORONTO, ONTARIO CANADA

THESE DRAWINGS AND SPECIFICATIONS ARE THE PROPERTY OF EDAC INC.,AND SHALL NOT BE REPRODUCED, OR COPIED OR USED AS THE BASIS FOR THE MANUFACTURE OR SALE OF APPARATUS WITHOUT WRITTEN PERMISSION.

| ACAD REFERENCE NO. | 846-ENG-MASTER   |
|--------------------|------------------|
| DRAWN: J.LEE       | DATE: APR. 22/09 |
| CHECKED:           | DATE:            |
| SCALE: 1:1         | SHEET 1 OF 2     |
| DRAWING NUMBER     | ISSUE            |
| 846-FNG-MASTER     | 1                |