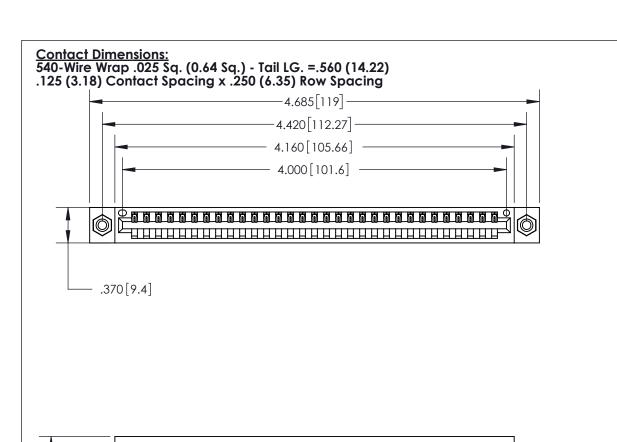

THIS IS A C.A.D. GENERATED DRAWING DO NOT MAKE MANUAL REVISIONS TO MASTER.

ISSUE NUMBER ORIGINAL

Card Slot Accepts .054 [1.37] to .070 [1.78] Thick P.C. Board .330 [8.38] Card Slot .160 [4.07] Point of Contact -

EDRG .600 [15.24]

INSULATOR MATERIAL: THERMOPLASTIC POLYESTER, UL 94V-0 CONTACT MATERIAL; COPPER, NICKEL, TIN ALLOY CA-725

CONTACT PLATING: GOLD ON THE MATING AREA, TIN-LEAD ON THE CONTACT TAILS, NICKEL UNDERPLATE

YOUR CONNECTION TO QUALITY & SERVICE

**EDAC INC** TORONTO, ONTARIO CANADA

PART NUMBER: 896-031-540-108

846/896 SERIES HIGH TEMP CARD EDGE CONNECTOR

THESE DRAWINGS AND SPECIFICATIONS ARE THE PROPERTY OF EDAC INC.,AND SHALL NOT BE REPRODUCED, OR COPIED OR USED AS THE BASIS FOR THE MANUFACTURE OR SALE OF APPARATUS WITHOUT WRITTEN PERMISSION.

|  | ACAD REFERENCE NO. | 846-ENG-MASTER   |  |
|--|--------------------|------------------|--|
|  | DRAWN: J.LEE       | DATE: APR. 22/09 |  |
|  | CHECKED:           | DATE:            |  |
|  | SCALE: 1:1         | SHEET 1 OF 2     |  |
|  | DRAWING NUMBER     | ISSUE            |  |
|  | 846-FNG-MASTER     | 1                |  |