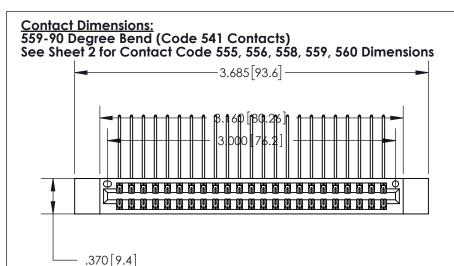

THIS IS A C.A.D. GENERATED DRAWING DO NOT MAKE MANUAL REVISIONS TO MASTER.

ISSUE NUMBER ORIGINAL 1

ACAD REFERENCE NO.

846/896 SERIES HIGH TEMP CARD EDGE CONNECTOR PART NUMBER: 896-046-559-812

YOUR CONNECTION TO QUALITY & SERVICE

846-ENG-MASTER

INSULATOR MATERIAL: THERMOPLASTIC POLYESTER, UL 94V-0 CONTACT MATERIAL; COPPER, NICKEL, TIN ALLOY CA-725 CONTACT PLATING: GOLD ON THE MATING AREA, TIN-LEAD ON THE CONTACT TAILS, NICKEL UNDERPLATE