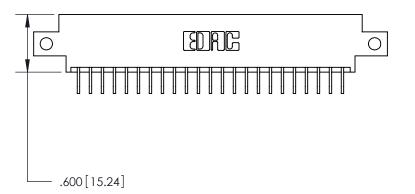

THIS IS A C.A.D. GENERATED DRAWING DO NOT MAKE MANUAL REVISIONS TO MASTER.

ISSUE NUMBER

.165[4.19]

.375 [9.54]

ORIGINAL

1

.060 [1.52] .125(3.18) to .210(5.33) **Outside Tails** .125(3.18) to .210(5.33) **Outside Tails** 