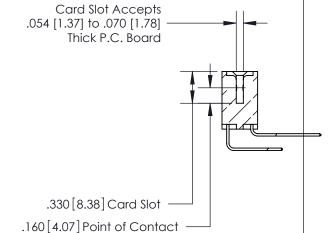

## 846/896 SERIES HIGH TEMP CARD EDGE CONNECTOR CONTACT CODE 555,556,558,559,560 DIMENSIONS

.150 [3.81]

YOUR CONNECTION TO QUALITY & SERVICE

**Contact Code 559** 

**EDAC INC** TORONTO, ONTARIO CANADA

THESE DRAWINGS AND SPECIFICATIONS ARE THE PROPERTY OF EDAC INC.,AND SHALL NOT BE REPRODUCED, OR COPIED OR USED AS THE BASIS FOR THE MANUFACTURE OR SALE OF APPARATUS WITHOUT WRITTEN PERMISSION.