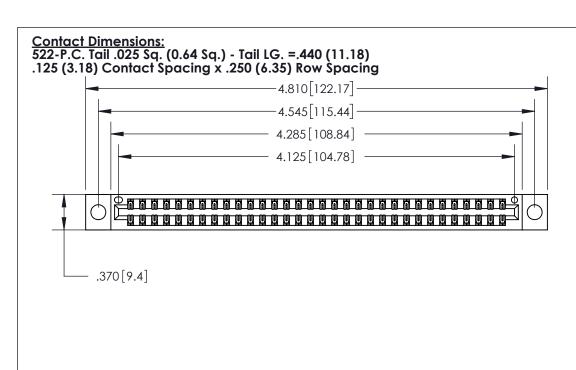

## 846/896 SERIES HIGH TEMP CARD EDGE CONNECTOR PART NUMBER: 896-064-522-204

YOUR CONNECTION TO QUALITY & SERVICE

**EDAC INC** TORONTO, ONTARIO CANADA

THESE DRAWINGS AND SPECIFICATIONS ARE THE PROPERTY OF EDAC INC.,AND SHALL NOT BE REPRODUCED, OR COPIED OR USED AS THE BASIS FOR THE MANUFACTURE OR SALE OF APPARATUS WITHOUT WRITTEN PERMISSION.

| ACAD REFERENCE NO. | 846-ENG-MASTER   |       |
|--------------------|------------------|-------|
| DRAWN: J.LEE       | DATE: APR. 22/09 |       |
| CHECKED:           | DATE:            |       |
| SCALE: 1:1         | SHEET 1          | OF 2  |
| DRAWING NUMBER     |                  | ISSUE |
| 846-ENG-MASTER     | 1                |       |