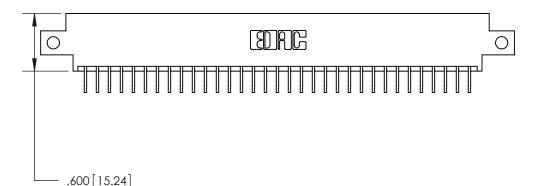

INSULATOR MATERIAL: THERMOPLASTIC POLYESTER, UL 94V-0 CONTACT MATERIAL; COPPER, NICKEL, TIN ALLOY CA-725 CONTACT PLATING: GOLD ON THE MATING AREA, TIN-LEAD

ON THE CONTACT TAILS, NICKEL UNDERPLATE

846/896 SERIES HIGH TEMP CARD EDGE CONNECTOR PART NUMBER: 896-066-559-812