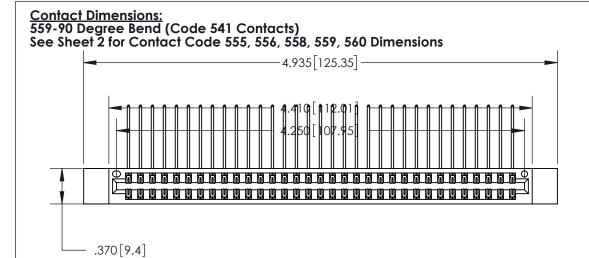

THIS IS A C.A.D. GENERATED DRAWING DO NOT MAKE MANUAL REVISIONS TO MASTER.

ISSUE NUMBER ORIGINAL 1

Card Slot Accepts .054 [1.37] to .070 [1.78] Thick P.C. Board .330 [8.38] Card Slot .160 [4.07] Point of Contact -

INSULATOR MATERIAL: THERMOPLASTIC POLYESTER, UL 94V-0 CONTACT MATERIAL; COPPER, NICKEL, TIN ALLOY CA-725 CONTACT PLATING: GOLD ON THE MATING AREA, TIN-LEAD

ON THE CONTACT TAILS, NICKEL UNDERPLATE

846/896 SERIES HIGH TEMP CARD EDGE CONNECTOR PART NUMBER: 896-066-559-812