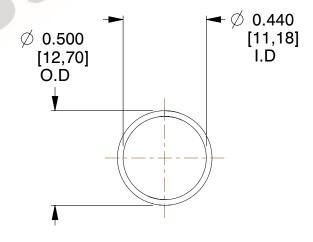

## **NOTES:**

1. Material: Stainless Steel

2. Finish: Glod Irridite

3. Ends: Closed

4. Total Coils: 10.000

5. Sugg. Max. Deflection: 1.300 (in) 6. Sugg. Max. Load : 2.300 (lbs)

7. All Drawing Dimensions are in Inches [mm]