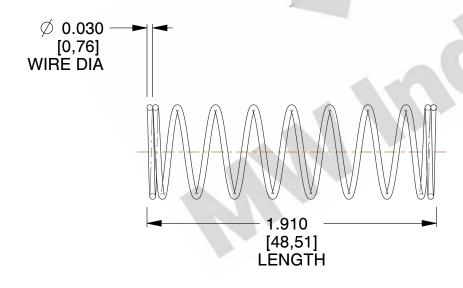

## **NOTES:**

1. Material: Stainless Steel

2. Finish: Glod Irridite

3. Ends: Closed

4. Total Coils: 10.000

5. Sugg. Max. Deflection: 1.300 (in) 6. Sugg. Max. Load : 2.300 (lbs)

7. All Drawing Dimensions are in Inches [mm]