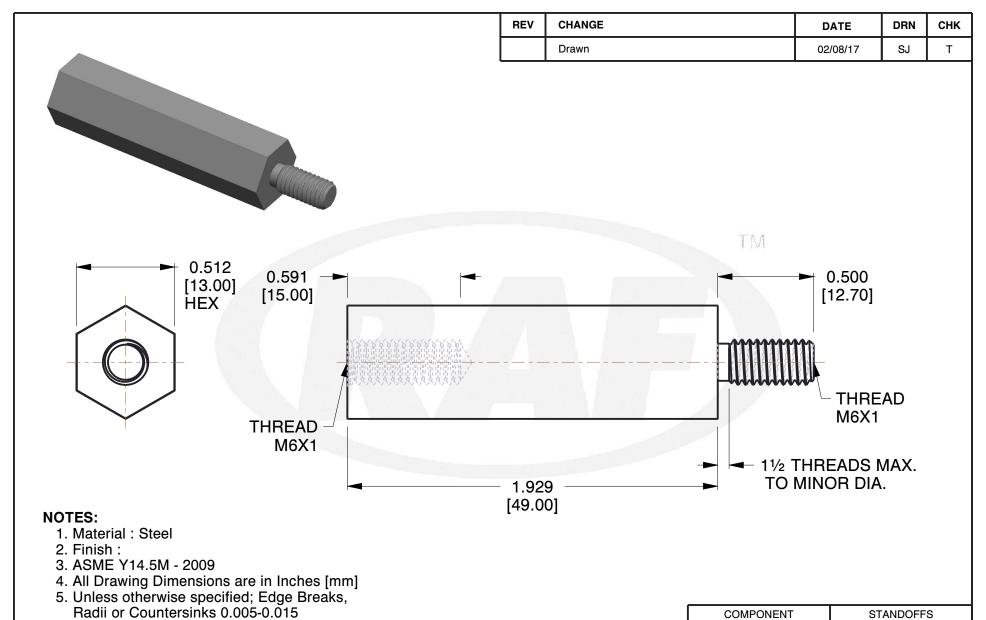

95 Silvermine Rd.,Seymour CT 06483 Tel: 203-888-2133,Fax: 203-888-9860 This Drawing is the Property of RAF. It contains confidential, proprietary information that is RAF property. Do not disclose to or duplicate for others except as authorized by RAF.

TOLERANCES
ALL DIMENSIONS ARE INCHES
(UNLESS OTHERWISE SPECIFIED)
METALLIC
LENGTHS </ =: 6 INCHES ± 0.005

METALLIC

LENGTHS </=: 6 INCHES ± 0.005

LENGTH >: 6 INCHES ± 0.010

DIAMETERS: ± 0.005

NON-METALLIC

LENGTH: 0.010

NON-METALLIC

LENGTH: ±0.010 DIAMETERS: ±0.010

INTERNAL THREADS:

MINIMUM THREAD DEPTH

| _ |                                 |          |        |
|---|---------------------------------|----------|--------|
|   |                                 |          | SCALE  |
|   |                                 |