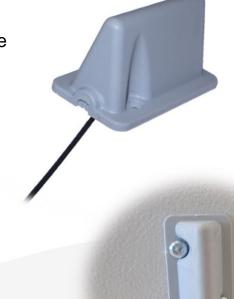

## Outside™ 2400

Antenna covering the 2.4 GHz ISM band for Bluetooth, WLAN, Zigbee. The antenna is mounted by screws on arbitrary materials. The antenna includes cable and MHF (U.FL) connector for connecting direct to modules or board including the radio circuits.

## **Applications**

M2M-communications
Telemetric
Automated Meter Reading
Alarms

| Technical data |                                                     |
|----------------|-----------------------------------------------------|
| Part Nr        | PRO-OS-238, PRO-OS-549                              |
| Frequency      | 2400-2485 MHz                                       |
| VSWR           | < 3:1                                               |
| Gain           | Max 3 dBi                                           |
| Dimension      | 36 x 18 mm, height 16 mm                            |
| Interface      | MHF (U.FL) on 100 mm cable / 260mm cable            |
| Mounting       | 2 x 3 mm screws                                     |
| Temperature    | -40 to +85° C                                       |
| RoHS Status    | Compliant with EU directive 2011/65/EU and 2015/863 |