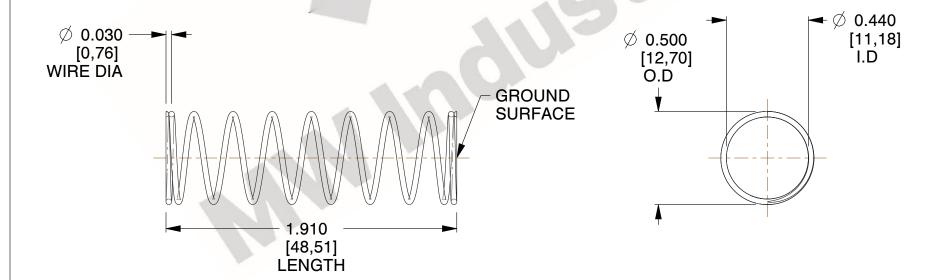

## **NOTES:**

1. Material: Stainless Steel

2. Finish: Glod Irridite

3. Ends: Closed and Ground

4. Total Coils: 10.000

5. Sugg. Max. Deflection: 1.200 (in) 6. Sugg. Max. Load: 2.300 (lbs)

7. All Drawing Dimensions are in Inches [mm]

1.942

SCALE

COMPONENT

11772 INCH [mm] SHEET **COMPRESSION SPRINGS** 

1 of 1

UNIT

**SPRINGS**