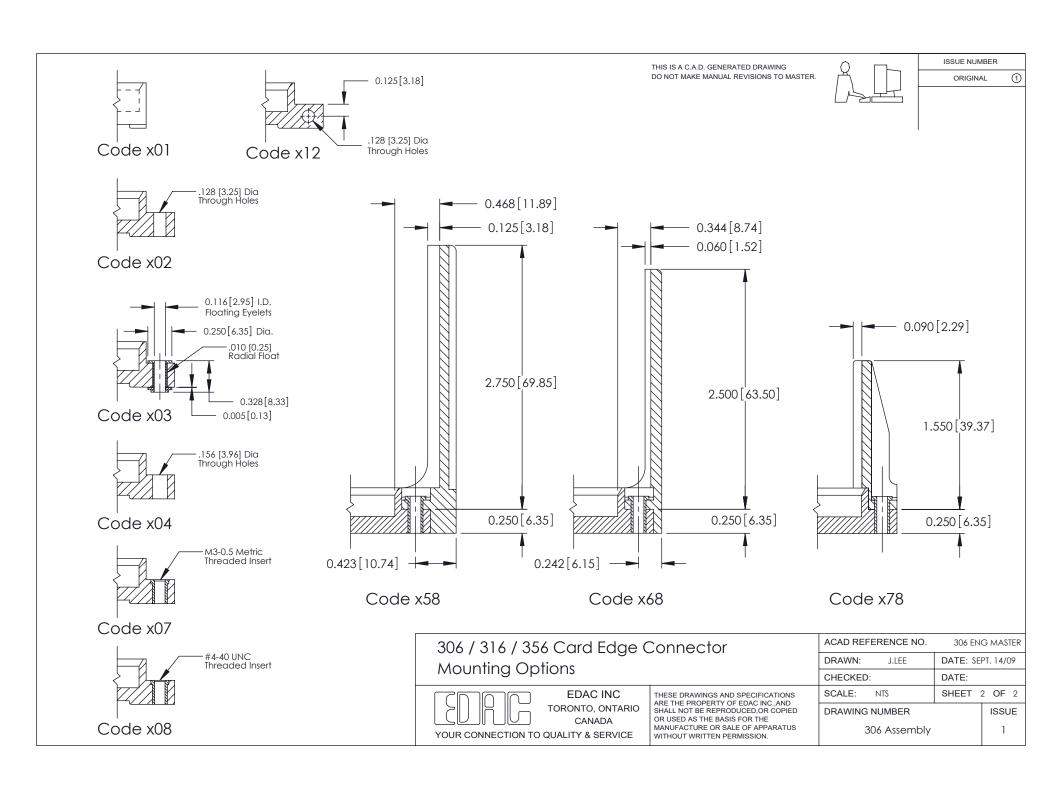

| ACAD REFERENCE NO. | 306 ENG MASTER    |
|--------------------|-------------------|
| DRAWN: J.LEE       | DATE: SEPT. 14/09 |
| CHECKED:           | DATE:             |
| SCALE: NTS         | SHEET 1 OF 2      |
| DRAWING NUMBER     | ISSUE             |
| 306 Assembly       | 1 1               |