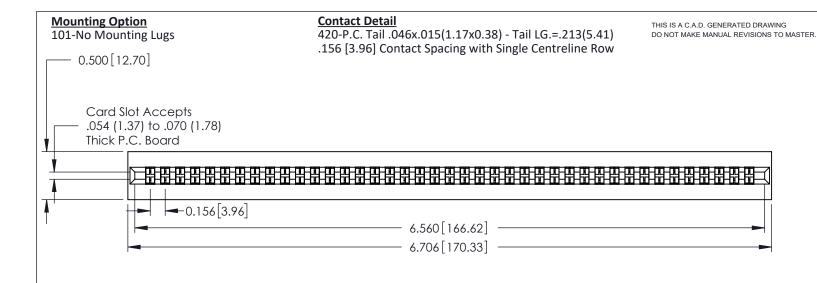

0.295 [7.49] Card Slot 0.165 [4.19] Point of Contact

ISSUE NUMBER

ORIGINAL

**See Accompanying Pages for: Mounting Options** 

306 / 316 / 356 Card Edge Connector Part Number: 306-041-420-101

YOUR CONNECTION TO QUALITY & SERVICE