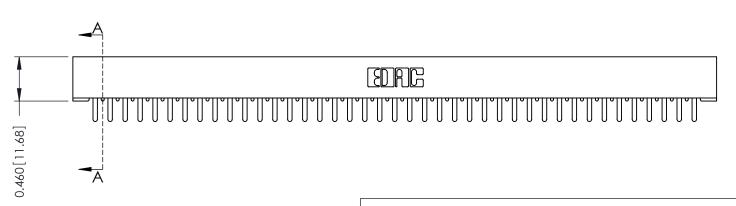

0.295 [7.49] Card Slot 0.165 [4.19] Point of Contact

ISSUE NUMBER

ORIGINAL

**See Accompanying Pages for: Mounting Options** 

306 / 316 / 356 Card Edge Connector Part Number: 306-041-420-101

YOUR CONNECTION TO QUALITY & SERVICE