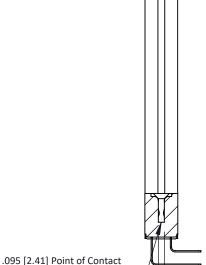

**Mounting Option** .468 (11.89) Offset Card Guides **Contact Detail** 

90 Degree Bend (Code 422 and 440 Contacts) .156 [3.96] Contact Spacing x .200 [5.08] Row Spacing

307 / 357 Card Edge Connector Part Number: 307-018-458-258