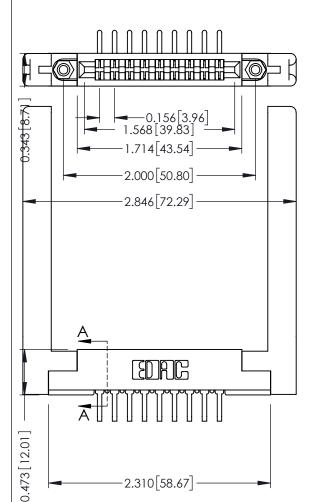

J.LEE

(FROM BTM OF SLOT)

Card Slot Accepts .054 [1.37] to .070 [1.78] Thick P.C. Board

DRAWN:

**See Accompanying Pages for:** 

2.310 58.67

- **Contact Bend Details**
- **Mounting Options**

SECTION A-A