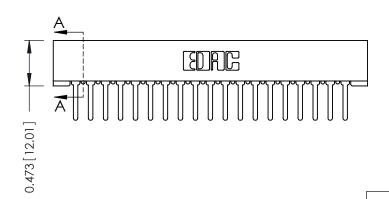

**Mounting Option** No Mounting Lugs **Contact Detail** 

PC Tail .046x.013(1.17x0.33) - Tail LG=.358(9.09) .156 [3.96] Contact Spacing x .200 [5.08] Row Spacing

THIS IS A C.A.D. GENERATED DRAWING DO NOT MAKE MANUAL REVISIONS TO MASTER.

## SECTION A-A

.175 [4.45] Point of Contact (FROM BTM OF SLOT) Card Slot Accepts .054 [1.37] to .070 [1.78] Thick P.C. Board

**See Accompanying Pages for:** 

- **Contact Bend Details**
- **Mounting Options**

307 / 357 Card Edge Connector Part Number: 307-019-427-101

YOUR CONNECTION TO QUALITY & SERVICE

**EDAC INC** TORONTO, ONTARIO CANADA

THESE DRAWINGS AND SPECIFICATIONS ARE THE PROPERTY OF EDAC INC.,AND SHALL NOT BE REPRODUCED,OR COPIED OR USED AS THE BASIS FOR THE MANUFACTURE OR SALE OF APPARATUS WITHOUT WRITTEN PERMISSION.