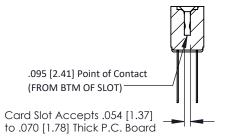

**Mounting Option** No Mounting Lugs **Contact Detail** 

Wire Wrap .046x.013(1.17x0.33) - Tail LG=.520(13.21) .156 [3.96] Contact Spacing x .200 [5.08] Row Spacing

1