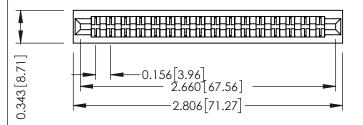

**Mounting Option** No Mounting Lugs **Contact Detail** 

Wire Wrap .046x.013(1.17x0.33) - Tail LG=.520(13.21) .156 [3.96] Contact Spacing x .200 [5.08] Row Spacing

1