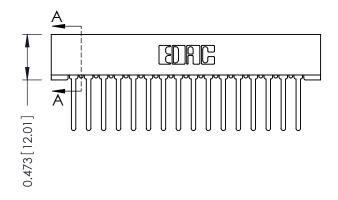

## **See Accompanying Pages for:**

- **Contact Bend Details**
- **Mounting Options**

SECTION A-A

| 307 / 357 Card Edge Connector |  |  |
|-------------------------------|--|--|
| Part Number: 307-032-442-201  |  |  |
| ———— EDAG ING                 |  |  |