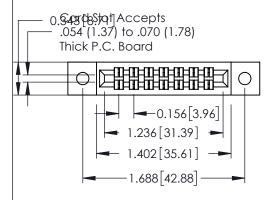

**Mounting Option** 

02-.128 (3.25) Dia. Mounting Holes

**Contact Detail** 

520-P.C. Tail .046x.013(1.17x0.33) - Tail LG.=.213(5.41) .156 [3.96] Contact Spacing x .140 [3.56] Row Spacing

1

**See Accompanying Page for: Mounting Options** 