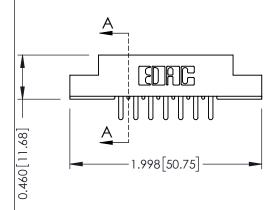

**Mounting Option** 

02-.128 (3.25) Dia. Mounting Holes

**Contact Detail** 

520-P.C. Tail .046x.013(1.17x0.33) - Tail LG.=.213(5.41) .156 [3.96] Contact Spacing x .140 [3.56] Row Spacing

1

**See Accompanying Page for: Mounting Options** 