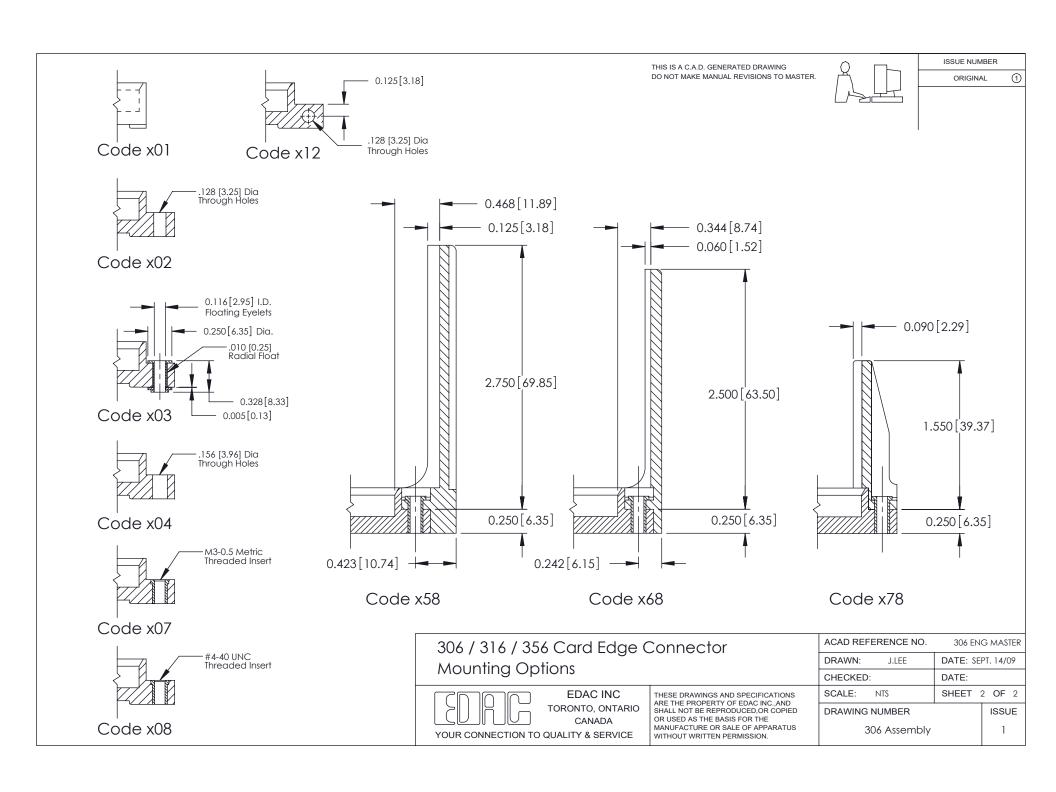

| Mounting Option                                                                                                                                          | Contact Detail                                                                                                  | THIS IS A C.A.D. GENERATED DRAWING                                                        |                      | ISSUE NUM             | √BER             |
|----------------------------------------------------------------------------------------------------------------------------------------------------------|-----------------------------------------------------------------------------------------------------------------|-------------------------------------------------------------------------------------------|----------------------|-----------------------|------------------|
| 158468 (11.89) Offset Card Guides                                                                                                                        | 400-Wire Hole .087x.015(2.21x0.38) - Tail LG.=.282(7.16)                                                        | DO NOT MAKE MANUAL REVISIONS TO MASTER.                                                   |                      | ORIGINA               | AL ①             |
| 158468 (11.89) Offset Card Guides  0.343 [8.71] Card Slot Accepts .054 (1.37) to .070 (1.78) Thick P.C. Board  -0.156 [3.96] 2.796 [71.02] 2.962 [75.23] | 400-Wire Hole .087x.015(2.21x0.38) - Tail LG.=.282(7.16) .156 [3.96] Contact Spacing with Single Centreline Row | DO NOT MAKE MANUAL REVISIONS TO MASTER.                                                   |                      | ORIGINA               | AL 1             |
|                                                                                                                                                          |                                                                                                                 |                                                                                           | 0.295 [7.49]         | Card Slot             | SECTION A-A      |
| 000000000000000000000000000000000000000                                                                                                                  |                                                                                                                 |                                                                                           | Po                   | 0.165 [<br>oint of Co | [4.19]<br>ontact |
| % ? A 3.558[90.37]                                                                                                                                       | <b>-</b>                                                                                                        |                                                                                           |                      |                       |                  |
| See Accompanying Pages for:  Mounting Options                                                                                                            | 306 / 316 / 356 Card Edg                                                                                        | 306 / 316 / 356 Card Edge Connector                                                       |                      |                       | NG MASTER        |
|                                                                                                                                                          | Part Number: 316-017-400-158                                                                                    |                                                                                           | DRAWN: J.LEE         | DATE: SEF             | PT. 14/09        |
|                                                                                                                                                          | EDAC INC                                                                                                        | THESE DRAWINGS AND SPECIFICATIONS                                                         | CHECKED:  SCALE: NTS | SHEET 1               | 1 <b>OF</b> 2    |
|                                                                                                                                                          | TORONTO, ONTA                                                                                                   | RIO ARE THE PROPERTY OF EDAC INC.,AND SHALL NOT BE REPRODUCED,OR COPIED                   | DRAWING NUMBER       |                       | ISSUE            |
|                                                                                                                                                          | YOUR CONNECTION TO QUALITY & SERVICE                                                                            | OR USED AS THE BASIS FOR THE MANUFACTURE OR SALE OF APPARATUS WITHOUT WRITTEN PERMISSION. | 306 Assembl          | у                     | 1                |