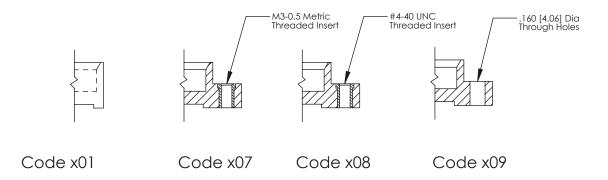

**Mounting Option** 09-.160 (4.06) Dia. Mounting Holes **Contact Detail** 

520-P.C. Tail .025 Sq.(0.64 Sq.) - Tail LG=.175(4.45) .100 [2.54] Contact Spacing x .300 [7.62] Row Spacing

0.600[15.24]

**See Accompanying Page for: Mounting Options** 