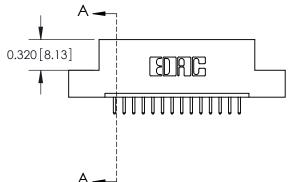

SECTION A-A

THIS IS A C.A.D. GENERATED DRAWING
DO NOT MAKE MANUAL REVISIONS TO MASTER.

SSUE NUMBER

DRIGINAL

1

|                  | 325 Card Edge Connector              |                                   |                                                                                                        | ACAD REFERENCE NO. 325 ENG MASTER |           |        |       |
|------------------|--------------------------------------|-----------------------------------|--------------------------------------------------------------------------------------------------------|-----------------------------------|-----------|--------|-------|
| Mounting Options |                                      | DRAWN:                            | J.LEE                                                                                                  | DATE: O                           | CT. 06/09 |        |       |
|                  | Moorning Ophons                      |                                   | CHECKED:                                                                                               |                                   | DATE:     |        |       |
| YOUF             | EDAC INC                             | THESE DRAWINGS AND SPECIFICATIONS | SCALE:                                                                                                 | NTS                               | SHEET 2   | 2 OF 2 |       |
|                  | TORG                                 | TORONTO, ONTARIO                  | ARE THE PROPERTY OF EDAC INC.,AND<br>SHALL NOT BE REPRODUCED,OR COPIED<br>OR USED AS THE BASIS FOR THE | DRAWING                           | NUMBER    |        | ISSUE |
|                  | YOUR CONNECTION TO QUALITY & SERVICE | MANUFACTURE OR SALE OF APPARATUS  | 3                                                                                                      | 25 Assembly                       |           | 1      |       |