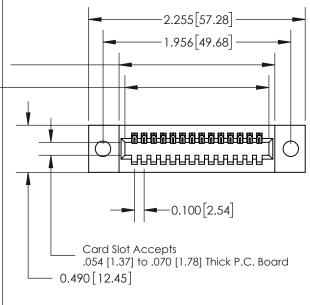

**Mounting Option** 09-.160 (4.06) Dia. Mounting Holes **Contact Detail** 

520-P.C. Tail .025 Sq.(0.64 Sq.) - Tail LG=.175(4.45) .100 [2.54] Contact Spacing x .300 [7.62] Row Spacing

0.600[15.24]

**See Accompanying Page for: Mounting Options** 