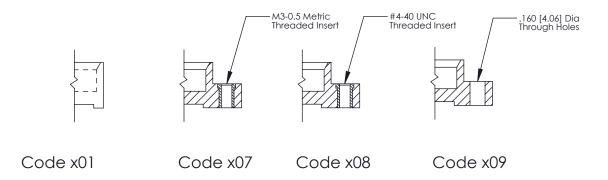

**Mounting Option** 08-#4-40 Unified Threaded Inserts

**Contact Detail** 

500-Wire Hole .050x.025(1.27x0.64) - Tail LG=.260(6.60) .100 [2.54] Contact Spacing x .300 [7.62] Row Spacing

0.600[15.24] **SECTION A-A** 