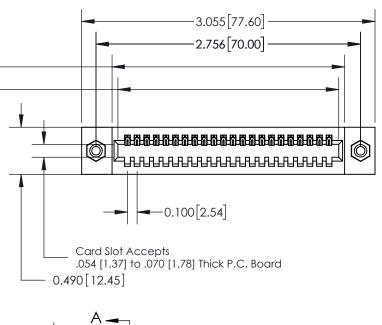

**Mounting Option** 08-#4-40 Unified Threaded Inserts

**Contact Detail** 

500-Wire Hole .050x.025(1.27x0.64) - Tail LG=.260(6.60) .100 [2.54] Contact Spacing x .300 [7.62] Row Spacing

0.600[15.24] **SECTION A-A** 