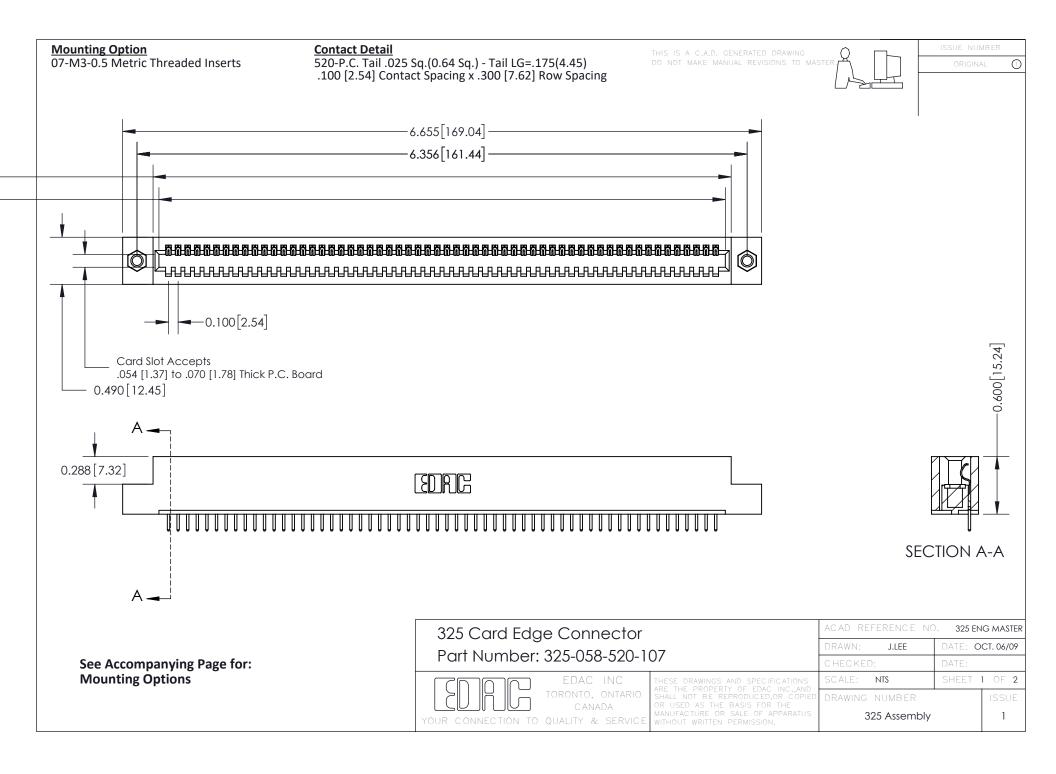

THIS IS A C.A.D. GENERATED DRAWING
DO NOT MAKE MANUAL REVISIONS TO MASTER.

ISSUE NUMBER

ORIGINAL

1

| 325 Card Edge Connector<br>Mounting Options |                                                                                                                                                                                                 | ACAD REFERENCE NO. 325 ENG MASTER |             |         |           |
|---------------------------------------------|-------------------------------------------------------------------------------------------------------------------------------------------------------------------------------------------------|-----------------------------------|-------------|---------|-----------|
|                                             |                                                                                                                                                                                                 | DRAWN:                            | J.LEE       | DATE: O | CT. 06/09 |
|                                             |                                                                                                                                                                                                 | CHECKED:                          |             | DATE:   |           |
| TORONTO, ONTARIO CANADA                     | THESE DRAWINGS AND SPECIFICATIONS ARE THE PROPERTY OF EDAC INC.,AND SHALL NOT BE REPRODUCED,OR COPIED OR USED AS THE BASIS FOR THE MANUFACTURE OR SALE OF APPARATUS WITHOUT WRITTEN PERMISSION. | SCALE:                            | NTS         | SHEET : | 2 OF 2    |
|                                             |                                                                                                                                                                                                 | DRAWING                           | NUMBER      |         | ISSUE     |
|                                             |                                                                                                                                                                                                 | 3                                 | 25 Assembly |         | 1         |