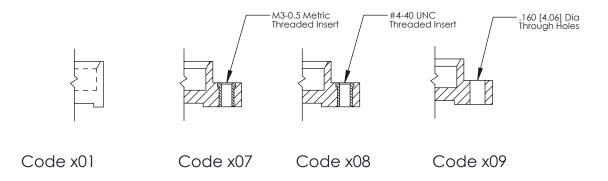

**Mounting Option Contact Detail** 540-Wire Wrap .025 Sq.(0.64 Sq.) - Tail LG=.560(14.22) .100 [2.54] Contact Spacing x .300 [7.62] Row Spacing 09-.160 (4.06) Dia. Mounting Holes 4.255 [108.08] 3.956 100.48 **─**0.100[2.54] Card Slot Accepts .054 [1.37] to .070 [1.78] Thick P.C. Board 0.490 [12.45] 0.320[8.13] EDRG 325 Card Edge Connector Part Number: 325-068-540-209 See Accompanying Page for:

0.600[15.24] SECTION A-A

YOUR CONNECTION TO QUALITY & SERVICE

**Mounting Options** 

325 ENG MASTER J.LEE DATE: OCT. 06/09 SHEET 1 OF 2 325 Assembly

THIS IS A C.A.D. GENERATED DRAWING
DO NOT MAKE MANUAL REVISIONS TO MASTER.

ISSUE NUMBER

ORIGINAL

1

| 325 Card Edge Connector<br>Mounting Options |                                                                                                                                                                                                 | ACAD REFERENCE NO. 325 ENG MASTER |             |         |           |
|---------------------------------------------|-------------------------------------------------------------------------------------------------------------------------------------------------------------------------------------------------|-----------------------------------|-------------|---------|-----------|
|                                             |                                                                                                                                                                                                 | DRAWN:                            | J.LEE       | DATE: O | CT. 06/09 |
|                                             |                                                                                                                                                                                                 | CHECKED:                          |             | DATE:   |           |
| TORONTO, ONTARIO CANADA                     | THESE DRAWINGS AND SPECIFICATIONS ARE THE PROPERTY OF EDAC INC.,AND SHALL NOT BE REPRODUCED,OR COPIED OR USED AS THE BASIS FOR THE MANUFACTURE OR SALE OF APPARATUS WITHOUT WRITTEN PERMISSION. | SCALE:                            | NTS         | SHEET : | 2 OF 2    |
|                                             |                                                                                                                                                                                                 | DRAWING                           | NUMBER      |         | ISSUE     |
|                                             |                                                                                                                                                                                                 | 3                                 | 25 Assembly |         | 1         |