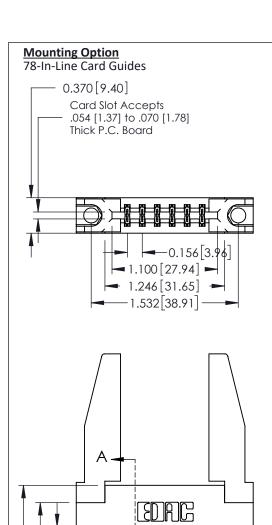

**See Accompanying Pages for:** 

**Mounting Options** 

**Contact Bend Details** 

0.600 [15.24] -0.420 [10.67] -0.170 [4.32] -

**Contact Detail** 

521-P.C. Tail .025 Sq.(0.64 Sq.) - Tail LG=.150(3.81) .156 [3.96] Contact Spacing x .200 [5.08] Row Spacing

THIS IS A C.A.D. GENERATED DRAWING DO NOT MAKE MANUAL REVISIONS TO MASTER.

ISSUE NUMBER

ORIGINAL

1

Point of Contact Card Slot SECTION A-A 0.330[8.38] 0.160[4.06]

337 / 387 Series Card Edge Connector Part Number: 337-012-521-878