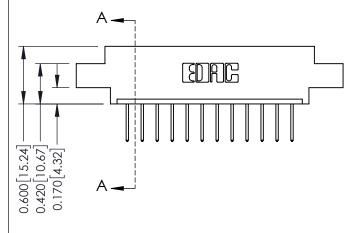

**Contact Detail** 523-P.C. Tail .025 Sq.(0.64 Sq.) - Tail LG=.390(9.91)

ISSUE NUMBER ORIGINAL 1

**See Accompanying Pages for:** 

- **Contact Bend Details**
- **Mounting Options**

| 337 / 387 Series Card Edge Connector |  |
|--------------------------------------|--|
| Part Number: 337-012-523-607         |  |