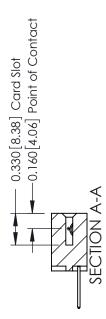

## **Mounting Option** 07-M3-0.5 Metric Threaded Inserts .156 [3.96] Contact Spacing x .200 [5.08] Row Spacing - 0.370[9.40] Card Slot Accepts .054 [1.37] to .070 [1.78] Thick P.C. Board -0.156[3.96] 2.036[51.71] 2.182 [55.42]