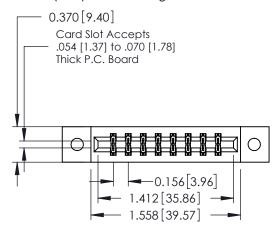

## **See Accompanying Pages for:**

- **Contact Bend Details**
- **Mounting Options**

| 337 / 387 Series Card Edge Connector |  |  |  |  |
|--------------------------------------|--|--|--|--|
| Part Number: 337-016-556-802         |  |  |  |  |