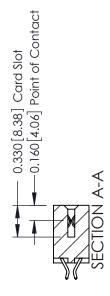

## **Contact Detail**

556-Extender Board Bend (Code 520 Contacts) .156 [3.96] Contact Spacing x .200 [5.08] Row Spacing

THIS IS A C.A.D. GENERATED DRAWING DO NOT MAKE MANUAL REVISIONS TO MASTER.

ISSUE NUMBER