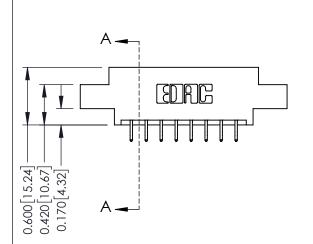

## **Mounting Option**

02-.128 (3.25) Dia. Mounting Holes

## **Contact Detail**

556-Extender Board Bend (Code 520 Contacts) .156 [3.96] Contact Spacing x .200 [5.08] Row Spacing

THIS IS A C.A.D. GENERATED DRAWING DO NOT MAKE MANUAL REVISIONS TO MASTER.

ISSUE NUMBER