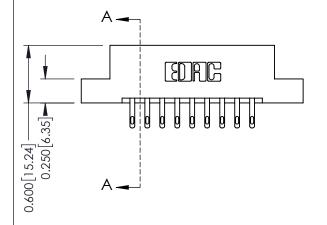

## **Contact Detail**

500-Wire Hole .050x.025(1.27x0.64) - Tail LG=.260(6.60) DO NOT MAKE MANUAL REVISIONS TO MASTER. .156 [3.96] Contact Spacing x .200 [5.08] Row Spacing

THIS IS A C.A.D. GENERATED DRAWING

## **Mounting Option**

08-#4-40 Unified Threaded Inserts