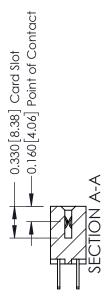

ISSUE NUMBER

ORIGINAL

1

| 337 / 387 Series Card Edge Connector<br>Contact Bend Detail           |                                                                                                                                                                                                   | ACAD REFERENCE NO. | 337 ENG MASTER   |               |
|-----------------------------------------------------------------------|---------------------------------------------------------------------------------------------------------------------------------------------------------------------------------------------------|--------------------|------------------|---------------|
|                                                                       |                                                                                                                                                                                                   | DRAWN: J.LEE       | DATE: OCT. 06/09 |               |
|                                                                       |                                                                                                                                                                                                   | CHECKED:           | DATE:            |               |
| EDAC INC TORONTO, ONTARIO CANADA YOUR CONNECTION TO QUALITY & SERVICE | THESE DRAWINGS AND SPECIFICATIONS ARE THE PROPERTY OF EDAC INC., AND SHALL NOT BE REPRODUCED, OR COPIED OR USED AS THE BASIS FOR THE MANUFACTURE OR SALE OF APPARATUS WITHOUT WRITTEN PERMISSION. | SCALE: NTS         | SHEET            | 2 <b>OF</b> 3 |
|                                                                       |                                                                                                                                                                                                   | DRAWING NUMBER     |                  | ISSUE         |
|                                                                       |                                                                                                                                                                                                   | 337 Assembly       |                  | 1             |