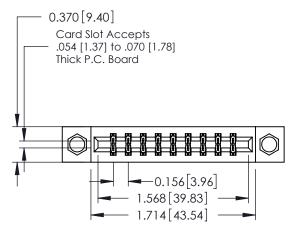

ISSUE NUMBER 1 ORIGINAL

**See Accompanying Pages for:** 

- **Contact Bend Details**
- **Mounting Options**

| 337 / 387 Series Card Edge Connector |
|--------------------------------------|
| Part Number: 337-018-500-208         |

## **Contact Detail**

500-Wire Hole .050x.025(1.27x0.64) - Tail LG=.260(6.60) DO NOT MAKE MANUAL REVISIONS TO MASTER. .156 [3.96] Contact Spacing x .200 [5.08] Row Spacing

THIS IS A C.A.D. GENERATED DRAWING