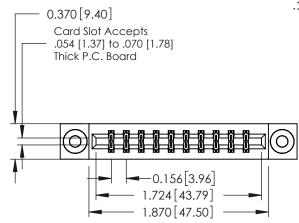

**Mounting Option** 

03-.116 (2.95) I.D. Floating Eyelets

**Contact Detail** 

524-P.C. Tail .018 Sq.(0.46 Sq.) - Tail LG=.175(4.45) .156 [3.96] Contact Spacing x .200 [5.08] Row Spacing

THIS IS A C.A.D. GENERATED DRAWING DO NOT MAKE MANUAL REVISIONS TO MASTER.

ISSUE NUMBER

ORIGINAL

1

**See Accompanying Pages for:** 

- **Contact Bend Details**
- **Mounting Options**

| 337 / 387 Series Card Edge Connector |
|--------------------------------------|
| Part Number: 337-020-524-203         |