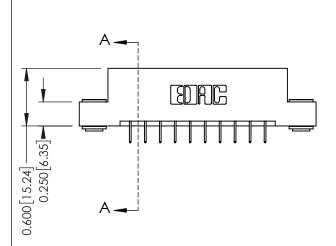

**Mounting Option** 

03-.116 (2.95) I.D. Floating Eyelets

**Contact Detail** 

524-P.C. Tail .018 Sq.(0.46 Sq.) - Tail LG=.175(4.45) .156 [3.96] Contact Spacing x .200 [5.08] Row Spacing

THIS IS A C.A.D. GENERATED DRAWING DO NOT MAKE MANUAL REVISIONS TO MASTER.

ISSUE NUMBER

ORIGINAL

1

**See Accompanying Pages for:** 

- **Contact Bend Details**
- **Mounting Options**

| 337 / 387 Series Card Edge Connector |
|--------------------------------------|
| Part Number: 337-020-524-203         |