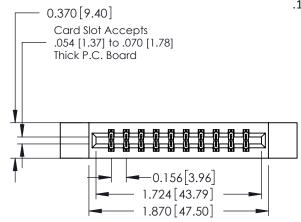

## **See Accompanying Pages for:**

- **Contact Bend Details**
- **Mounting Options**

| 337 / 387 Series Card Edge Connector |
|--------------------------------------|
| Part Number: 337-020-524-812         |

| ACAD REFERENCE NO. | 337 ENG MASTER   |  |  |
|--------------------|------------------|--|--|
| DRAWN: J.LEE       | DATE: OCT. 06/09 |  |  |
| CHECKED:           | DATE:            |  |  |
| SCALE: NTS         | SHEET 1 OF 3     |  |  |
| DRAWING NUMBER     | ISSUE            |  |  |
| 337 Assembly       | 1                |  |  |