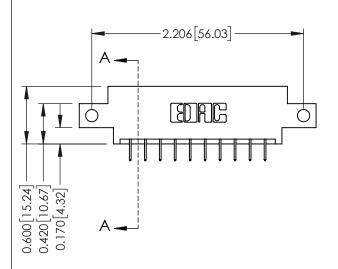

**Mounting Option** 

12-.128 (3.25) Dia. Side Mounting Holes

**Contact Detail** 

524-P.C. Tail .018 Sq.(0.46 Sq.) - Tail LG=.175(4.45) .156 [3.96] Contact Spacing x .200 [5.08] Row Spacing

THIS IS A C.A.D. GENERATED DRAWING DO NOT MAKE MANUAL REVISIONS TO MASTER.

## **See Accompanying Pages for:**

- **Contact Bend Details**
- **Mounting Options**

| 337 / 387 Series Card Edge Connector |
|--------------------------------------|
| Part Number: 337-020-524-812         |

| ACAD REFERENCE NO. | 337 ENG MASTER   |  |  |
|--------------------|------------------|--|--|
| DRAWN: J.LEE       | DATE: OCT. 06/09 |  |  |
| CHECKED:           | DATE:            |  |  |
| SCALE: NTS         | SHEET 1 OF 3     |  |  |
| DRAWING NUMBER     | ISSUE            |  |  |
| 337 Assembly       | 1                |  |  |