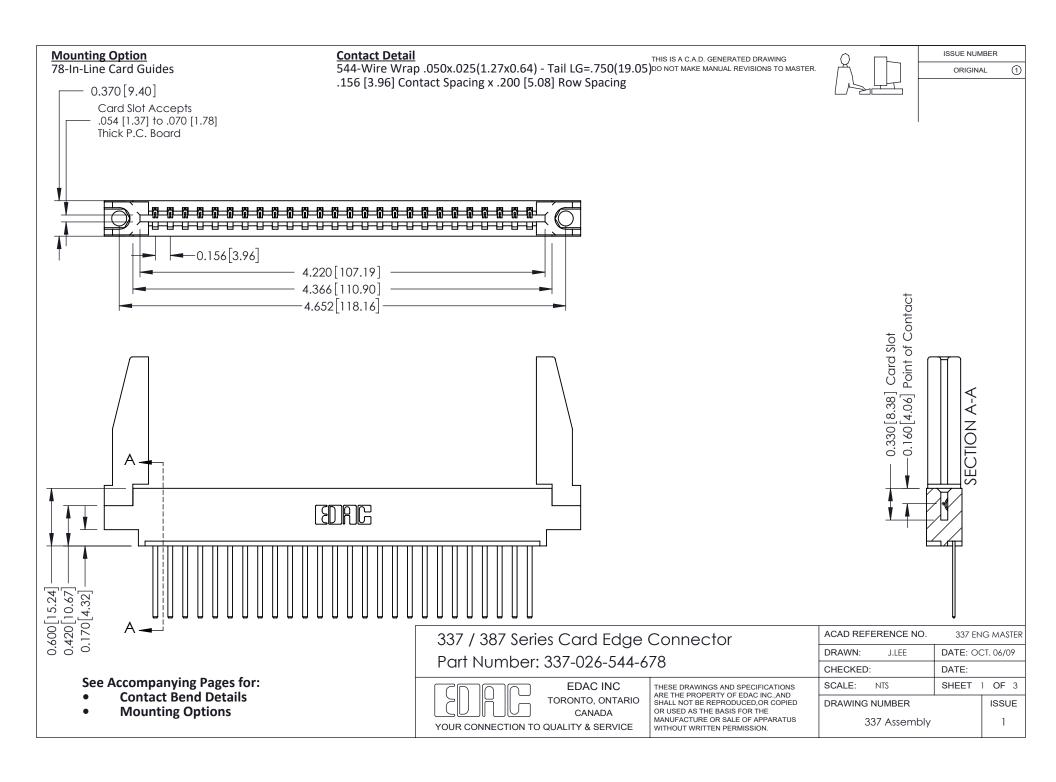

ISSUE NUMBER

ORIGINAL

1

| 337 / 387 Series Card Edge Connector<br>Contact Bend Detail           |                                                                                                                                                                                                  | ACAD REFERENCE NO. 337 E |                  | G MASTER      |
|-----------------------------------------------------------------------|--------------------------------------------------------------------------------------------------------------------------------------------------------------------------------------------------|--------------------------|------------------|---------------|
|                                                                       |                                                                                                                                                                                                  | DRAWN: J.LEE             | DATE: OCT. 06/09 |               |
|                                                                       |                                                                                                                                                                                                  | CHECKED: DATE:           |                  |               |
| EDAC INC TORONTO, ONTARIO CANADA YOUR CONNECTION TO QUALITY & SERVICE | THESE DRAWINGS AND SPECIFICATIONS ARE THE PROPERTY OF EDAC INC.,AND SHALL NOT BE REPRODUCED, OR COPIED OR USED AS THE BASIS FOR THE MANUFACTURE OR SALE OF APPARATUS WITHOUT WRITTEN PERMISSION. | SCALE: NTS               | SHEET            | 2 <b>OF</b> 3 |
|                                                                       |                                                                                                                                                                                                  | DRAWING NUMBER           |                  | ISSUE         |
|                                                                       |                                                                                                                                                                                                  | 337 Assembly             |                  | 1             |