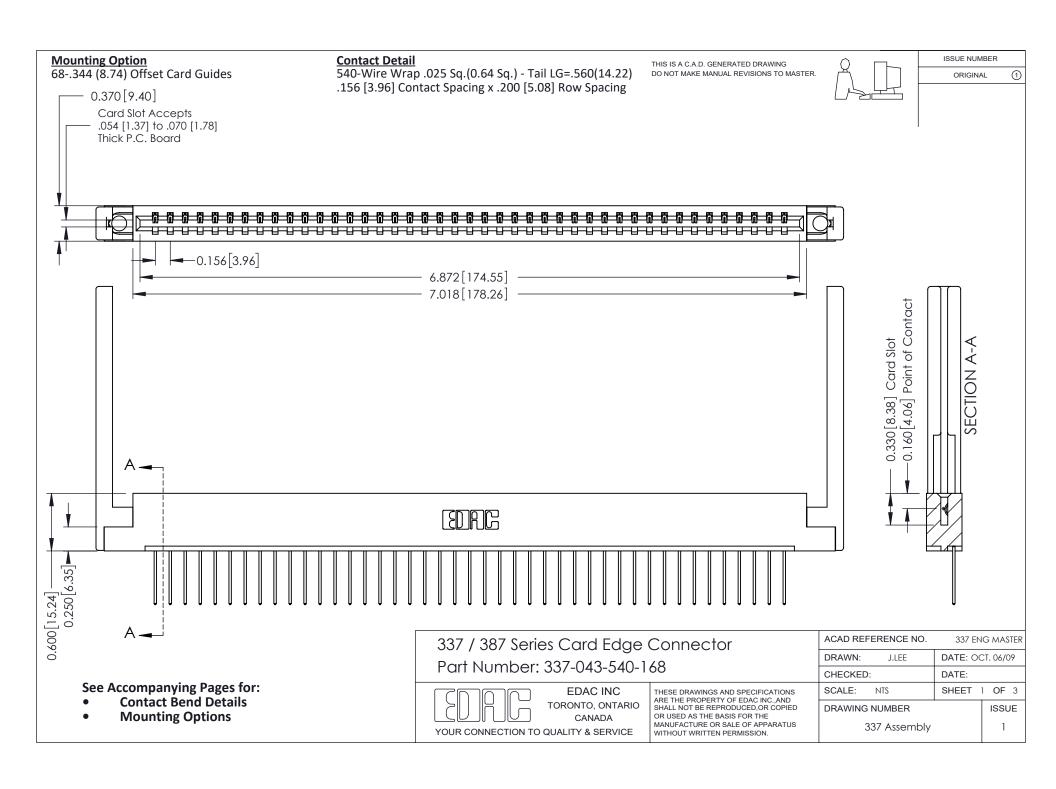

ISSUE NUMBER

ORIGINAL

1



| 337 / 387 Series Card Edge Connector<br>Contact Bend Detail           |                                                                                                                                                                                                  | ACAD REFERENCE NO. 337 E |                  | G MASTER      |
|-----------------------------------------------------------------------|--------------------------------------------------------------------------------------------------------------------------------------------------------------------------------------------------|--------------------------|------------------|---------------|
|                                                                       |