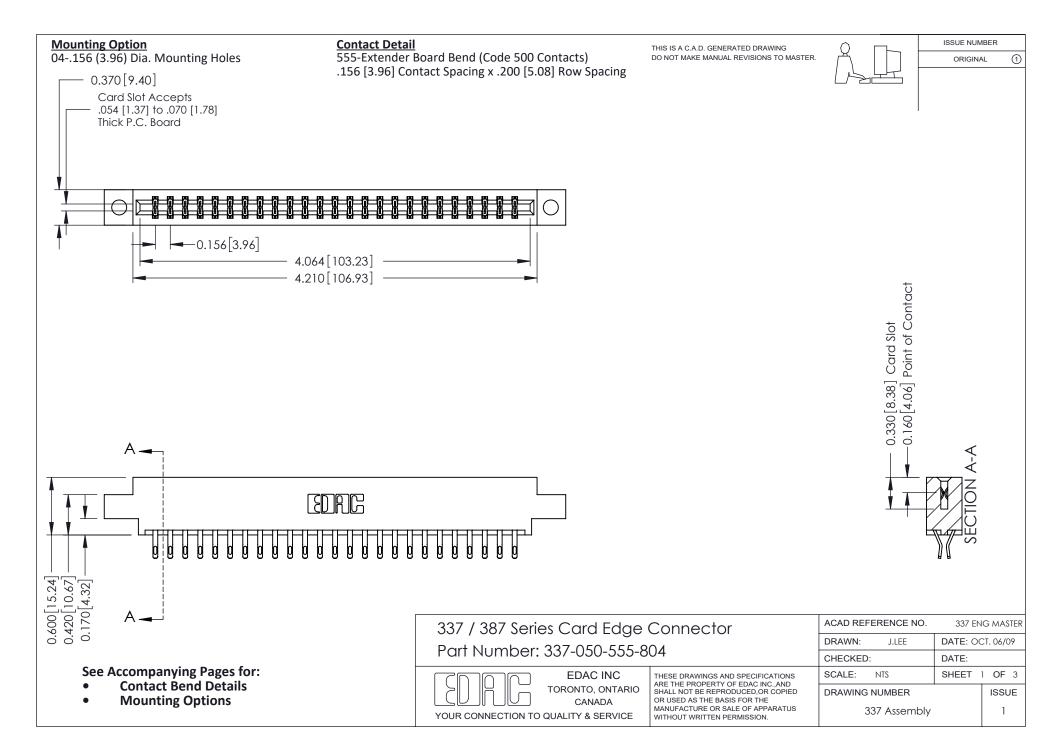

ISSUE NUMBER

ORIGINAL

1

| 337 / 387 Series Card Edge Connector<br>Contact Bend Detail           |                                                                                                                                                                                                  | ACAD REFERENCE NO. 337 E |                  | G MASTER      |
|-----------------------------------------------------------------------|--------------------------------------------------------------------------------------------------------------------------------------------------------------------------------------------------|--------------------------|------------------|---------------|
|                                                                       |                                                                                                                                                                                                  | DRAWN: J.LEE             | DATE: OCT. 06/09 |               |
|                                                                       |                                                                                                                                                                                                  | CHECKED:                 | CKED: DATE:      |               |
| EDAC INC TORONTO, ONTARIO CANADA YOUR CONNECTION TO QUALITY & SERVICE | THESE DRAWINGS AND SPECIFICATIONS ARE THE PROPERTY OF EDAC INC.,AND SHALL NOT BE REPRODUCED, OR COPIED OR USED AS THE BASIS FOR THE MANUFACTURE OR SALE OF APPARATUS WITHOUT WRITTEN PERMISSION. | SCALE: NTS               | SHEET            | 2 <b>OF</b> 3 |
|                                                                       |                                                                                                                                                                                                  | DRAWING NUMBER           |                  | ISSUE         |
|                                                                       |                                                                                                                                                                                                  | 337 Assembly             |                  | 1             |