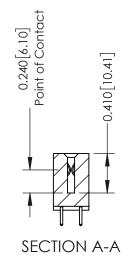

## **Contact Detail**

521-P.C. Tail .025 Sq.(0.64 Sq.) - Tail LG=.160(4.06) .100 [2.54] Contact Spacing x .200 [5.08] Row Spacing

| 342 / 392 Card Edge Connector<br>Part Number: 342-016-521-202 |                                                                                                                                                                                                 | ACAD REFERENCE NO. 342 ENG MASTER |             |         |           |  |
|---------------------------------------------------------------|-------------------------------------------------------------------------------------------------------------------------------------------------------------------------------------------------|-----------------------------------|-------------|---------|-----------|--|
|                                                               |                                                                                                                                                                                                 | DRAWN:                            | J.LEE       | DATE: O | CT. 06/09 |  |
|                                                               |                                                                                                                                                                                                 | CHECKED:                          |             | DATE:   |           |  |
| I   >                                                         | THESE DRAWINGS AND SPECIFICATIONS ARE THE PROPERTY OF EDAC INC.,AND SHALL NOT BE REPRODUCED,OR COPIED OR USED AS THE BASIS FOR THE MANUFACTURE OR SALE OF APPARATUS WITHOUT WRITTEN PERMISSION. | SCALE:                            | NTS         | SHEET   | 1 OF 3    |  |
|                                                               |                                                                                                                                                                                                 | DRAWING                           | NUMBER      |         | ISSUE     |  |
| YOUR CONNECTION TO QUALITY & SERVICE                          |                                                                                                                                                                                                 | 3                                 | 42 Assembly |         | 1         |  |