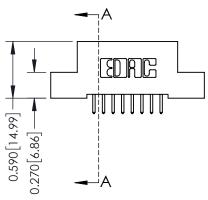

## **Contact Detail**

521-P.C. Tail .025 Sq.(0.64 Sq.) - Tail LG=.160(4.06) .100 [2.54] Contact Spacing x .200 [5.08] Row Spacing

| 342 / 392 Card Edge Connector<br>Part Number: 342-016-521-202 |                                                                                                                                                                                                 | ACAD REFERENCE NO. 342 ENG MASTER |             |         |           |  |
|---------------------------------------------------------------|-------------------------------------------------------------------------------------------------------------------------------------------------------------------------------------------------|-----------------------------------|-------------|---------|-----------|--|
|                                                               |                                                                                                                                                                                                 | DRAWN:                            | J.LEE       | DATE: O | CT. 06/09 |  |
|                                                               |                                                                                                                                                                                                 | CHECKED:                          |             | DATE:   |           |  |
| I   >                                                         | THESE DRAWINGS AND SPECIFICATIONS ARE THE PROPERTY OF EDAC INC.,AND SHALL NOT BE REPRODUCED,OR COPIED OR USED AS THE BASIS FOR THE MANUFACTURE OR SALE OF APPARATUS WITHOUT WRITTEN PERMISSION. | SCALE:                            | NTS         | SHEET   | 1 OF 3    |  |
|                                                               |                                                                                                                                                                                                 | DRAWING                           | NUMBER      |         | ISSUE     |  |
| YOUR CONNECTION TO QUALITY & SERVICE                          |                                                                                                                                                                                                 | 3                                 | 42 Assembly |         | 1         |  |