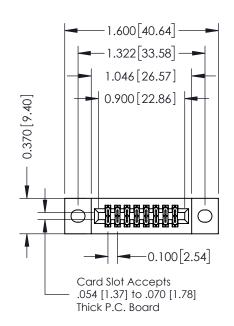

## **Contact Detail**

521-P.C. Tail .025 Sq.(0.64 Sq.) - Tail LG=.160(4.06) .100 [2.54] Contact Spacing x .200 [5.08] Row Spacing

| 342 / 392 Card Edge Connector<br>Part Number: 342-016-521-202 |                                                                                                                                                                                                 | ACAD REFERENCE NO. 342 ENG MASTER |             |         |           |  |
|---------------------------------------------------------------|-------------------------------------------------------------------------------------------------------------------------------------------------------------------------------------------------|-----------------------------------|-------------|---------|-----------|--|
|                                                               |                                                                                                                                                                                                 | DRAWN:                            | J.LEE       | DATE: O | CT. 06/09 |  |
|                                                               |                                                                                                                                                                                                 | CHECKED:                          |             | DATE:   |           |  |
| I   >                                                         | THESE DRAWINGS AND SPECIFICATIONS ARE THE PROPERTY OF EDAC INC.,AND SHALL NOT BE REPRODUCED,OR COPIED OR USED AS THE BASIS FOR THE MANUFACTURE OR SALE OF APPARATUS WITHOUT WRITTEN PERMISSION. | SCALE:                            | NTS         | SHEET   | 1 OF 3    |  |
|                                                               |                                                                                                                                                                                                 | DRAWING                           | NUMBER      |         | ISSUE     |  |
| YOUR CONNECTION TO QUALITY & SERVICE                          |                                                                                                                                                                                                 | 3                                 | 42 Assembly |         | 1         |  |