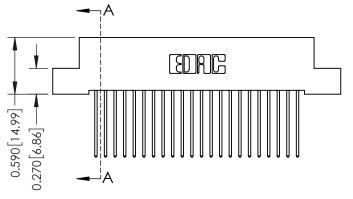

## **Contact Detail**

542-Wire Wrap .025 Sq.(0.64 Sq.) - Tail LG=.655(16.64) .100 [2.54] Contact Spacing x .200 [5.08] Row Spacing

0.410[10.41]