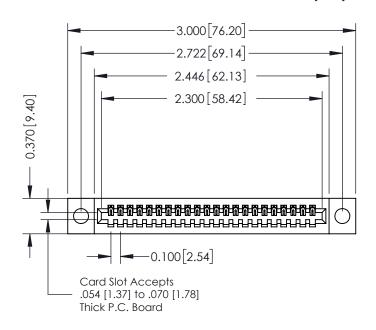

## 342 / 392 Card Edge Connector Part Number: 342-022-542-104

YOUR CONNECTION TO QUALITY & SERVICE

|   | NOND REFERENCE NO. 342 LING MASIER |                  |  |  |  |
|---|------------------------------------|------------------|--|--|--|
|   | DRAWN: J.LEE                       | DATE: OCT. 06/09 |  |  |  |
|   | CHECKED:                           | DATE:            |  |  |  |
|   | SCALE: NTS                         | SHEET 1 OF 3     |  |  |  |
| 0 | DRAWING NUMBER                     | ISSUE            |  |  |  |
|   |                                    |                  |  |  |  |

ACAD REFERENCE NO 342 ENG MASTER

342 Assembly

**SECTION A-A** 