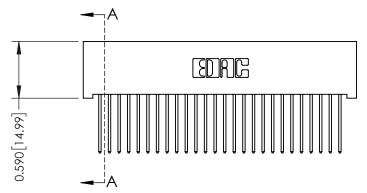

## **Contact Detail**

540-Wire Wrap .025 Sq.(0.64 Sq.) - Tail LG=.570(14.48) .100 [2.54] Contact Spacing x .200 [5.08] Row Spacing

342 ENG MASTER DATE: OCT. 06/09 J.LEE SHEET 1 OF 3 NTS

342 Assembly

THIS IS A C.A.D. GENERATED DRAWING DO NOT MAKE MANUAL REVISIONS TO MASTER. ISSUE NUMBER

ORIGINAL

1

| 342 / 392 Series Card Edge Connector<br>Contact Bend Detail |                                                                                                                                              | ACAD REFERENCE NO. 342 ENG MASTER |             |          |          |
|-------------------------------------------------------------|----------------------------------------------------------------------------------------------------------------------------------------------|-----------------------------------|-------------|----------|----------|
|                                                             |                                                                                                                                              | DRAWN:                            | J.LEE       | DATE: OC | T. 06/09 |
|                                                             |                                                                                                                                              | CHECKED:                          |             | DATE:    |          |
| EDAC INC                                                    | ARE THE PROPERTY OF EDAC INC.,AND —<br>SHALL NOT BE REPRODUCED,OR COPIED<br>OR USED AS THE BASIS FOR THE<br>MANUFACTURE OR SALE OF APPARATUS | SCALE:                            | NTS         | SHEET :  | 2 OF 3   |
| TORONTO, ONTARIO                                            |                                                                                                                                              | DRAWING                           | NUMBER      |          | ISSUE    |
| YOUR CONNECTION TO QUALITY & SERVICE                        |                                                                                                                                              | 3                                 | 42 Assembly |          | 1        |