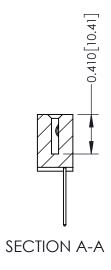

## **Contact Detail**

540-Wire Wrap .025 Sq.(0.64 Sq.) - Tail LG=.570(14.48) .100 [2.54] Contact Spacing x .200 [5.08] Row Spacing

342 ENG MASTER DATE: OCT. 06/09 J.LEE SHEET 1 OF 3 NTS

342 Assembly

THIS IS A C.A.D. GENERATED DRAWING DO NOT MAKE MANUAL REVISIONS TO MASTER. ISSUE NUMBER

ORIGINAL

1

| 342 / 392 Series Card Edge Connector<br>Contact Bend Detail |                                                                                                                                              | ACAD REFERENCE NO. 342 ENG MASTER |             |          |          |
|-------------------------------------------------------------|----------------------------------------------------------------------------------------------------------------------------------------------|-----------------------------------|-------------|----------|----------|
|                                                             |                                                                                                                                              | DRAWN:                            | J.LEE       | DATE: OC | T. 06/09 |
|                                                             |                                                                                                                                              | CHECKED:                          |             | DATE:    |          |
| EDAC INC                                                    | ARE THE PROPERTY OF EDAC INC.,AND —<br>SHALL NOT BE REPRODUCED,OR COPIED<br>OR USED AS THE BASIS FOR THE<br>MANUFACTURE OR SALE OF APPARATUS | SCALE:                            | NTS         | SHEET :  | 2 OF 3   |
| TORONTO, ONTARIO                                            |                                                                                                                                              | DRAWING                           | NUMBER      |          | ISSUE    |
| YOUR CONNECTION TO QUALITY & SERVICE                        |                                                                                                                                              | 3                                 | 42 Assembly |          | 1        |