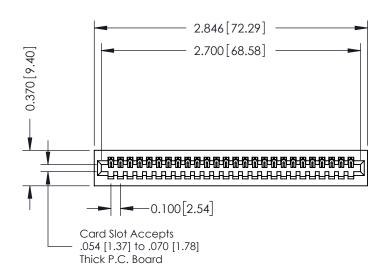

## **See Accompanying Pages for:**

- **Contact Bend Details**
- **Mounting Options**

| 342 / 392 Card Edge Connector |
|-------------------------------|
| Part Number: 342-026-540-101  |

YOUR CONNECTION TO QUALITY & SERVICE