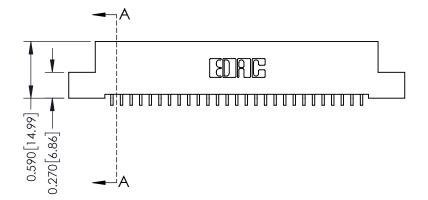

ORIGINAL

1

| 342 / 392 Series Card Edge Connector<br>Contact Bend Detail |                                                                                                                                                                                                  | ACAD REFERENCE NO. 342 ENG MASTER |             |                  |        |
|-------------------------------------------------------------|--------------------------------------------------------------------------------------------------------------------------------------------------------------------------------------------------|-----------------------------------|-------------|------------------|--------|
|                                                             |                                                                                                                                                                                                  | DRAWN:                            | J.LEE       | DATE: OCT. 06/09 |        |
|                                                             |                                                                                                                                                                                                  | CHECKED:                          |             | DATE:            |        |
| TORONTO, ONTARIO                                            | THESE DRAWINGS AND SPECIFICATIONS ARE THE PROPERTY OF EDAC INC. AND SHALL NOT BE REPRODUCED, OR COPIED OR USED AS THE BASIS FOR THE MANUFACTURE OR SALE OF APPARATUS WITHOUT WRITTEN PERMISSION. | SCALE:                            | NTS         | SHEET :          | 2 OF 3 |
|                                                             |                                                                                                                                                                                                  | DRAWING                           | NUMBER      |                  | ISSUE  |
| YOUR CONNECTION TO QUALITY & SERVICE                        |                                                                                                                                                                                                  | 3                                 | 42 Assembly |                  | 1      |