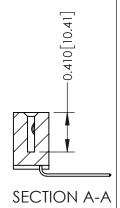

THIS IS A C.A.D. GENERATED DRAWING DO NOT MAKE MANUAL REVISIONS TO MASTER

ISSUE NUMBER

ORIGINAL

1

| 342 / 392 Card Edge Connector<br>Mounting Options |                                                                                                                                                                                               | ACAD REFERENCE NO. 342 ENG MASTER |                         |        |  |  |
|---------------------------------------------------|-----------------------------------------------------------------------------------------------------------------------------------------------------------------------------------------------|-----------------------------------|-------------------------|--------|--|--|
|                                                   |                                                                                                                                                                                               | DRAWN: J.LEE                      | DATE: <b>OCT. 06/09</b> |        |  |  |
|                                                   |                                                                                                                                                                                               | CHECKED:                          | DATE:                   |        |  |  |
| TORONTO, ONTARIO                                  | THESE DRAWINGS AND SPECIFICATIONS ARE THE PROPERTY OF EDAC INCAND SHALL NOT BE REPRODUCED,OR COPIED OR USED AS THE BASIS FOR THE MANUFACTURE OR SALE OF APPARATUS WITHOUT WRITTEN PERMISSION. | SCALE: NTS                        | SHEET :                 | 3 OF 3 |  |  |
|                                                   |                                                                                                                                                                                               | DRAWING NUMBER                    | •                       | ISSUE  |  |  |
| YOUR CONNECTION TO QUALITY & SERVICE              |                                                                                                                                                                                               | 342 Assembly                      |                         | 1      |  |  |