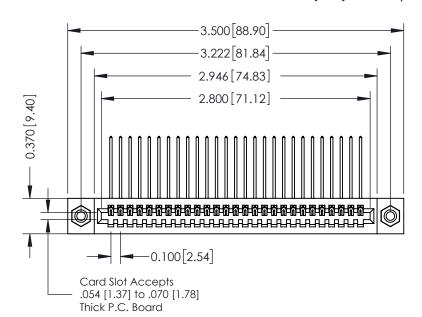

342 / 392 Card Edge Connector Part Number: 342-027-559-108

YOUR CONNECTION TO QUALITY & SERVICE

CANADA

342 ENG MASTER J.LEE DATE: OCT. 06/09 SHEET 1 OF 3

342 Assembly

THIS IS A C.A.D. GENERATED DRAWING DO NOT MAKE MANUAL REVISIONS TO MASTER. ISSUE NUMBER