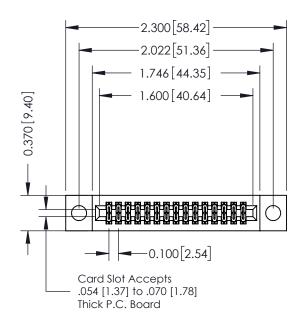

## 342 / 392 Card Edge Connector Part Number: 342-030-560-204

YOUR CONNECTION TO QUALITY & SERVICE

|   | ACAD REFERENCE NO | . 342 ENG MASTER |  |  |  |
|---|-------------------|------------------|--|--|--|
|   | DRAWN: J.LEE      | DATE: OCT. 06/09 |  |  |  |
|   | CHECKED:          | DATE:            |  |  |  |
|   | SCALE: NTS        | SHEET 1 OF 3     |  |  |  |
| ) | DRAWING NUMBER    | ISSUE            |  |  |  |

342 Assembly

## **See Accompanying Pages for:**

- **Contact Bend Details**
- **Mounting Options**

0.410[10.41]

**SECTION A-A** 

THIS IS A C.A.D. GENERATED DRAWING DO NOT MAKE MANUAL REVISIONS TO MASTER. ISSUE NUMBER

ORIGINAL