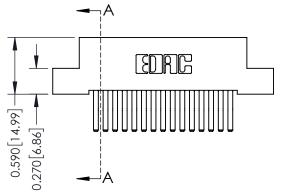

## 342 / 392 Card Edge Connector Part Number: 342-030-560-204

YOUR CONNECTION TO QUALITY & SERVICE

|   | ACAD REFERENCE NO | . 342 ENG MASTER |  |  |  |
|---|-------------------|------------------|--|--|--|
|   | DRAWN: J.LEE      | DATE: OCT. 06/09 |  |  |  |
|   | CHECKED:          | DATE:            |  |  |  |
|   | SCALE: NTS        | SHEET 1 OF 3     |  |  |  |
| ) | DRAWING NUMBER    | ISSUE            |  |  |  |

342 Assembly

## **See Accompanying Pages for:**

- **Contact Bend Details**
- **Mounting Options**

0.410[10.41]

**SECTION A-A** 

THIS IS A C.A.D. GENERATED DRAWING DO NOT MAKE MANUAL REVISIONS TO MASTER. ISSUE NUMBER

ORIGINAL