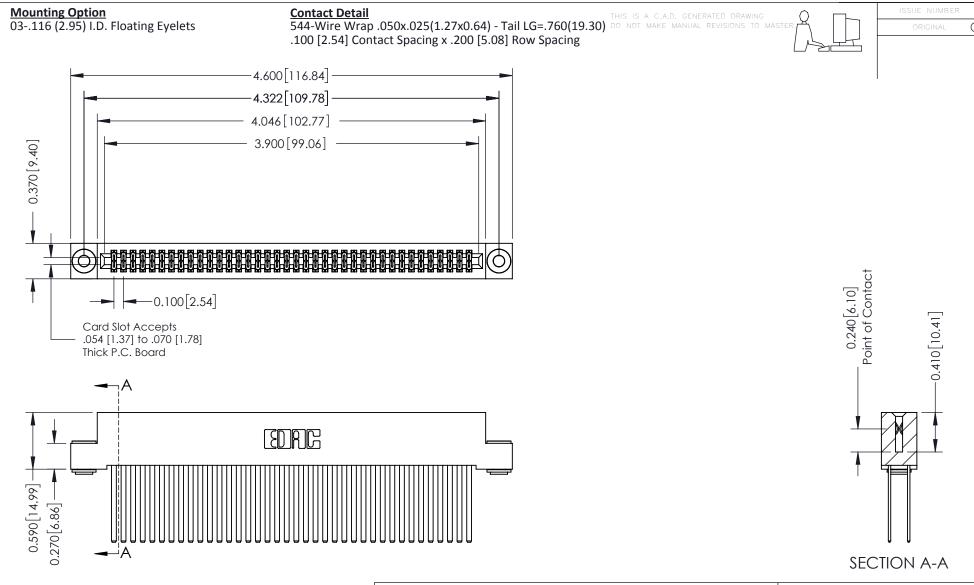

THIS IS A C.A.D. GENERATED DRAWING DO NOT MAKE MANUAL REVISIONS TO MASTER

ISSUE NUMBER

ORIGINAL

1

| 342 / 392 Card Edge Connector<br>Mounting Options |                                                                                                                                              | ACAD REFERENCE NO. 342 ENG MASTER |         |           |  |
|---------------------------------------------------|----------------------------------------------------------------------------------------------------------------------------------------------|-----------------------------------|---------|-----------|--|
|                                                   |                                                                                                                                              | DRAWN: J.LEE                      | DATE: O | CT. 06/09 |  |
|                                                   |                                                                                                                                              | CHECKED:                          | DATE:   |           |  |
| EDAC INC                                          | ARE THE PROPERTY OF EDAC INC.,AND —<br>SHALL NOT BE REPRODUCED,OR COPIED<br>OR USED AS THE BASIS FOR THE<br>MANUFACTURE OR SALE OF APPARATUS | SCALE: NTS                        | SHEET : | 3 OF 3    |  |
| TORONTO, ONTARIO                                  |                                                                                                                                              | DRAWING NUMBER                    | •       | ISSUE     |  |
| YOUR CONNECTION TO QUALITY & SERVICE              |                                                                                                                                              | 342 Assembly                      |         | 1         |  |