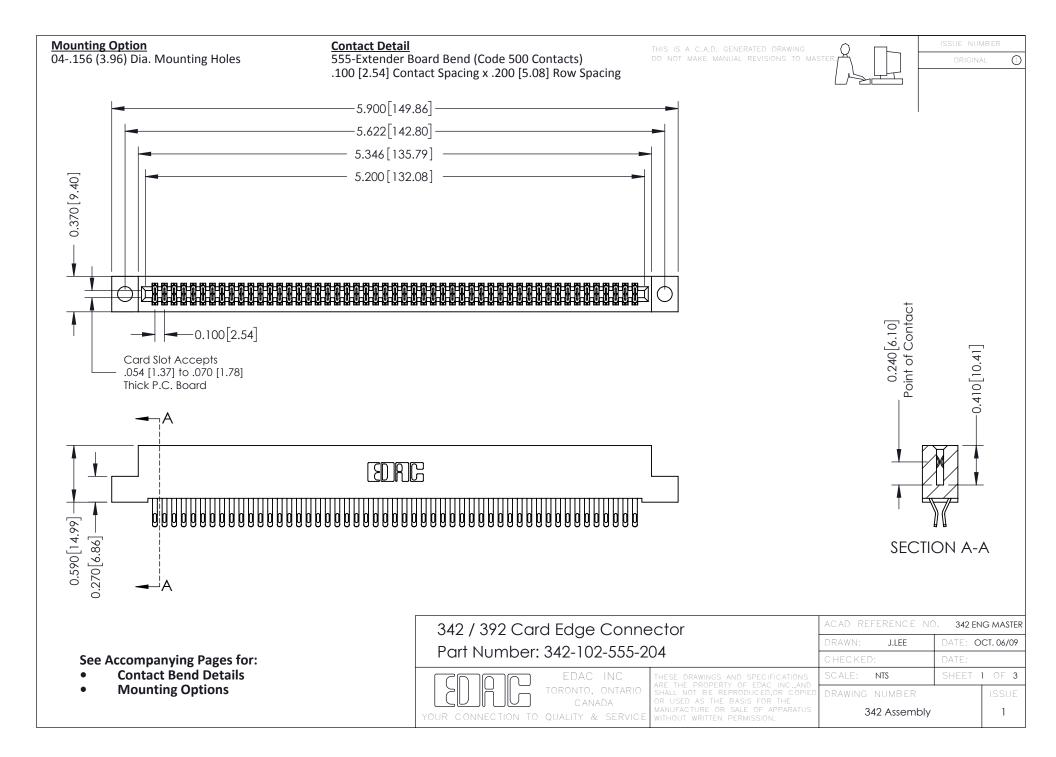

THIS IS A C.A.D. GENERATED DRAWING DO NOT MAKE MANUAL REVISIONS TO MASTER. ISSUE NUMBER

ORIGINAL

1



| 342 / 392 Series Card Edge Connector<br>Contact Bend Detail |                                                                                                                                                                                                  | ACAD REFERENCE NO. 342 ENG MASTER |             |                  |        |
|-------------------------------------------------------------|--------------------------------------------------------------------------------------------------------------------------------------------------------------------------------------------------|-----------------------------------|-------------|------------------|--------|
|