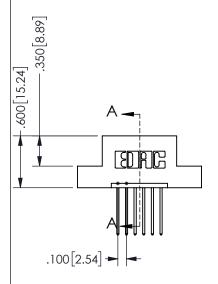

ISSUE NUMBER ORIGINAL

1

**Contact Code 558** 

Contact Code 559

**Contact Code 560** 

INSULATOR MATERIAL: THERMOPLASTIC POLYESTER, UL 94V-0

DAP MATERIAL AVAILABLE UPON REQUEST

CONTACT MATERIAL; COPPER ALLOY CONTACT PLATING: GOLD ON THE MATING AREA, TIN PLATING ON THE CONTACT TAILS, NICKEL UNDERPLATE

345/395 SERIES CARD EDGE CONNECTOR CONTACT CODE 555,556,558,559,560 DIMENSIONS

YOUR CONNECTION TO QUALITY & SERVICE

**EDAC INC** TORONTO, ONTARIO CANADA

THESE DRAWINGS AND SPECIFICATIONS ARE THE PROPERTY OF EDAC INC.,AND SHALL NOT BE REPRODUCED, OR COPIED OR USED AS THE BASIS FOR THE MANUFACTURE OR SALE OF APPARATUS WITHOUT WRITTEN PERMISSION.

| ACAD REFERENCE NO.  | 345-ENG-MASTER   |
|---------------------|------------------|
| DRAWN: R.STA.MONICA | DATE:MAY.16/2017 |
| CHECKED:            | DATE:            |
| SCALE: 1:1          | SHEET 2 OF 2     |
| DRAWING NUMBER      | ISSUE            |
| 345-FNG-MASTER      | 1                |