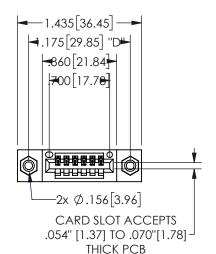

## SECTION A-A

345/395 SERIES CARD EDGE CONNECTOR PART NUMBER: 345-006-540-108

**EDAC INC** TORONTO, ONTARIO CANADA

THESE DRAWINGS AND SPECIFICATIONS ARE THE PROPERTY OF EDAC INC.,AND SHALL NOT BE REPRODUCED, OR COPIED OR USED AS THE BASIS FOR THE MANUFACTURE OR SALE OF APPARATUS WITHOUT WRITTEN PERMISSION.

| ACAD REFERENCE NO.  | 345-ENG-MASTER   |
|---------------------|------------------|
| DRAWN: R.STA.MONICA | DATE:MAY.16/2017 |
| CHECKED:            | DATE:            |
| SCALE: NTS          | SHEET 1 OF 2     |
| DRAWING NUMBER      | ISSUE            |
| 345-ENG-MASTER      | 1                |
|                     |                  |