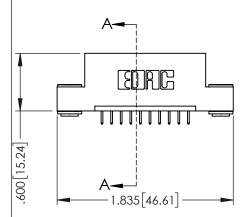

| 345/395 SERIES CARD EDGE CONNECTOR  |
|-------------------------------------|
| 040/070 SERIES CARD EDGE CONTRECTOR |
| PART NUMBER: 345-010-525-103        |
| 17 (K) 110/1/BEK; 0 10 010 020 100  |

| ACAD REFERENCE NO. 345-ENG-MASTER |                 |           |  |  |
|-----------------------------------|-----------------|-----------|--|--|
| DRAWN: R.STA.MONICA               | DATE: <b>MA</b> | Y.16/2017 |  |  |
| CHECKED:                          | DATE:           |           |  |  |
| SCALE: 1:1                        | SHEET 1         | OF 2      |  |  |
| DRAWING NUMBER                    |                 | ISSUE     |  |  |
| 24E ENC MARTED                    | 1               |           |  |  |