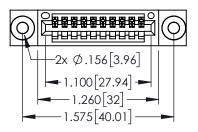

<u>Contact Dimensions:</u>
525-P.C. Tail .018 Sq.(0.46 Sq.) - Tail LG=.150(3.81)
.100 (2.54) Contact Spacing x .200 (5.08) Row Spacing

..330[8.38] CARD SLOT .160[4.06] POINT OF CONTACT

1

- INSULATOR MATERIAL: THERMOPLASTIC PBT BLACK, UL 94V-0 CONTACT MATERIAL; COPPER TIN ALLOY
- CONTACT PLATING: GOLD ON THE MATING AREA, TIN PLATING ON THE CONTACT TAILS, NICKEL UNDERPLATE

| 345/395 SERIES CARD EDGE CONNECTOR  |
|-------------------------------------|
| 040/070 SERIES CARD EDGE CONTRECTOR |
| PART NUMBER: 345-010-525-103        |
| 17 (K) 110/1/BEK; 0 10 010 020 100  |

| ACAD REFERENCE NO. 345-ENG-MASTER |                 |           |  |  |
|-----------------------------------|-----------------|-----------|--|--|
| DRAWN: R.STA.MONICA               | DATE: <b>MA</b> | Y.16/2017 |  |  |
| CHECKED:                          | DATE:           |           |  |  |
| SCALE: 1:1                        | SHEET 1         | OF 2      |  |  |
| DRAWING NUMBER                    |                 | ISSUE     |  |  |
| 24E ENC MARTED                    | 1               |           |  |  |