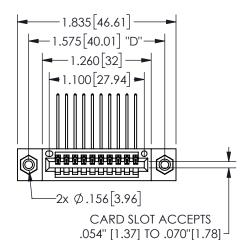

THIS IS A C.A.D. GENERATED DRAWING DO NOT MAKE MANUAL REVISIONS TO MASTER.

ISSUE NUMBER

ORIGINAL

1

THICK PCB

<u>Contact Dimensions:</u>
559-90 Degree Bend (Code 541 Contacts)
See Sheet 2 for Contact Code 555, 556, 558, 559, 560 **Dimensions** 

.160 4.06 .330[8.38] POINT OF CARD SLOT CONTACT .370 9.4

## SECTION A-A

345/395 SERIES CARD EDGE CONNECTOR PART NUMBER: 345-010-559-408

**EDAC INC** TORONTO, ONTARIO CANADA

THESE DRAWINGS AND SPECIFICATIONS ARE THE PROPERTY OF EDAC INC.,AND SHALL NOT BE REPRODUCED, OR COPIED OR USED AS THE BASIS FOR THE MANUFACTURE OR SALE OF APPARATUS WITHOUT WRITTEN PERMISSION.