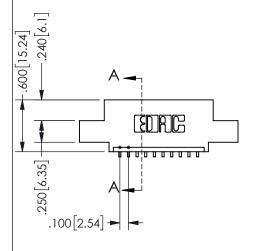

## SECTION A-A

345/395 SERIES CARD EDGE CONNECTOR PART NUMBER: 345-010-559-408

**EDAC INC** TORONTO, ONTARIO CANADA

THESE DRAWINGS AND SPECIFICATIONS ARE THE PROPERTY OF EDAC INC.,AND SHALL NOT BE REPRODUCED, OR COPIED OR USED AS THE BASIS FOR THE MANUFACTURE OR SALE OF APPARATUS WITHOUT WRITTEN PERMISSION.