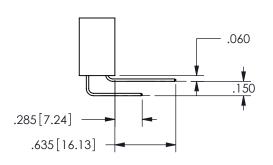

ISSUE NUMBER ORIGINAL

1

**Contact Code 558** 

Contact Code 559

**Contact Code 560** 

INSULATOR MATERIAL: THERMOPLASTIC POLYESTER, UL 94V-0 DAP MATERIAL AVAILABLE UPON REQUEST

CONTACT MATERIAL; COPPER ALLOY CONTACT PLATING: GOLD ON THE MATING AREA, TIN PLATING ON THE CONTACT TAILS, NICKEL UNDERPLATE