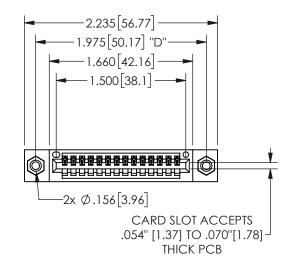

## 345/395 SERIES CARD EDGE CONNECTOR PART NUMBER: 345-014-521-108

YOUR CONNECTION TO QUALITY & SERVICE

**EDAC INC** TORONTO, ONTARIO CANADA

THESE DRAWINGS AND SPECIFICATIONS ARE THE PROPERTY OF EDAC INC.,AND SHALL NOT BE REPRODUCED, OR COPIED OR USED AS THE BASIS FOR THE MANUFACTURE OR SALE OF APPARATUS WITHOUT WRITTEN PERMISSION.