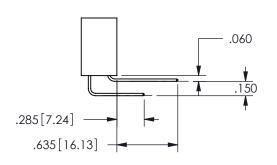

.160 4.06 .330[8.38] POINT OF CARD SLOT CONTACT

THIS IS A C.A.D. GENERATED DRAWING DO NOT MAKE MANUAL REVISIONS TO MASTER.

ISSUE NUMBER

ORIGINAL

1

**Contact Dimensions:** 521-P.C. Tail .025 Sq.(0.64 Sq.) - Tail LG=.150(3.81) .100 (2.54) Contact Spacing x .200 (5.08) Row Spacing