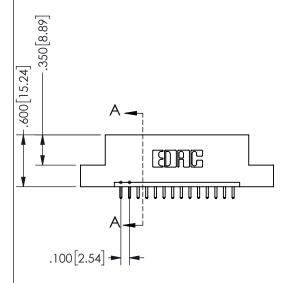

345/395 SERIES CARD EDGE CONNECTOR CONTACT CODE 555,556,558,559,560 DIMENSIONS

YOUR CONNECTION TO QUALITY & SERVICE

**EDAC INC** TORONTO, ONTARIO CANADA

THESE DRAWINGS AND SPECIFICATIONS ARE THE PROPERTY OF EDAC INC.,AND SHALL NOT BE REPRODUCED, OR COPIED OR USED AS THE BASIS FOR THE MANUFACTURE OR SALE OF APPARATUS WITHOUT WRITTEN PERMISSION.

ISSUE NUMBER ORIGINAL

1

**Contact Code 558** 

Contact Code 559

**Contact Code 560** 

INSULATOR MATERIAL: THERMOPLASTIC POLYESTER, UL 94V-0

DAP MATERIAL AVAILABLE UPON REQUEST

CONTACT MATERIAL; COPPER ALLOY CONTACT PLATING: GOLD ON THE MATING AREA, TIN PLATING ON THE CONTACT TAILS, NICKEL UNDERPLATE