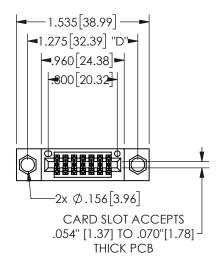

## 345/395 SERIES CARD EDGE CONNECTOR PART NUMBER: 345-014-523-504

YOUR CONNECTION TO QUALITY & SERVICE

**EDAC INC** TORONTO, ONTARIO CANADA

THESE DRAWINGS AND SPECIFICATIONS ARE THE PROPERTY OF EDAC INC.,AND SHALL NOT BE REPRODUCED, OR COPIED OR USED AS THE BASIS FOR THE MANUFACTURE OR SALE OF APPARATUS WITHOUT WRITTEN PERMISSION.

.160 4.06 .330[8.38] POINT OF CARD SLOT CONTACT .370 9.4 .150 [3.81]