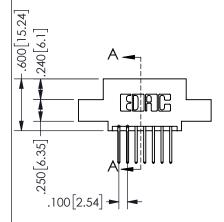

## 345/395 SERIES CARD EDGE CONNECTOR PART NUMBER: 345-014-523-504

YOUR CONNECTION TO QUALITY & SERVICE

**EDAC INC** TORONTO, ONTARIO CANADA

THESE DRAWINGS AND SPECIFICATIONS ARE THE PROPERTY OF EDAC INC.,AND SHALL NOT BE REPRODUCED, OR COPIED OR USED AS THE BASIS FOR THE MANUFACTURE OR SALE OF APPARATUS WITHOUT WRITTEN PERMISSION.

.160 4.06 .330[8.38] POINT OF CARD SLOT CONTACT .370 9.4 .150 [3.81]