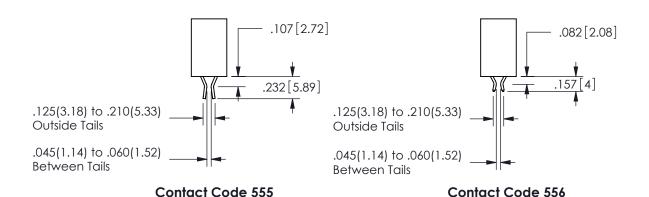

## 345/395 SERIES CARD EDGE CONNECTOR CONTACT CODE 555,556,558,559,560 DIMENSIONS

YOUR CONNECTION TO QUALITY & SERVICE

**EDAC INC** TORONTO, ONTARIO CANADA

THESE DRAWINGS AND SPECIFICATIONS ARE THE PROPERTY OF EDAC INC.,AND SHALL NOT BE REPRODUCED, OR COPIED OR USED AS THE BASIS FOR THE MANUFACTURE OR SALE OF APPARATUS WITHOUT WRITTEN PERMISSION.

ISSUE NUMBER ORIGINAL

1

**Contact Code 558** 

Contact Code 559

**Contact Code 560** 

INSULATOR MATERIAL: THERMOPLASTIC POLYESTER, UL 94V-0 DAP MATERIAL AVAILABLE UPON REQUEST

CONTACT MATERIAL; COPPER ALLOY CONTACT PLATING: GOLD ON THE MATING AREA, TIN PLATING ON THE CONTACT TAILS, NICKEL UNDERPLATE

THIS IS A C.A.D. GENERATED DRAWING DO NOT MAKE MANUAL REVISIONS TO MASTER.

ISSUE NUMBER

ORIGINAL

1

**Contact Dimensions:** 523-P.C. Tail .025 Sq.(0.64 Sq.) - Tail LG=.390(9.91) .100 (2.54) Contact Spacing x .200 (5.08) Row Spacing