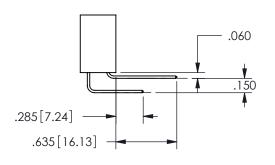

## 345/395 SERIES CARD EDGE CONNECTOR CONTACT CODE 555,556,558,559,560 DIMENSIONS

YOUR CONNECTION TO QUALITY & SERVICE

**EDAC INC** TORONTO, ONTARIO CANADA

THESE DRAWINGS AND SPECIFICATIONS ARE THE PROPERTY OF EDAC INC.,AND SHALL NOT BE REPRODUCED, OR COPIED OR USED AS THE BASIS FOR THE MANUFACTURE OR SALE OF APPARATUS WITHOUT WRITTEN PERMISSION.

ISSUE NUMBER ORIGINAL

1

**Contact Code 558** 

Contact Code 559

**Contact Code 560** 

INSULATOR MATERIAL: THERMOPLASTIC POLYESTER, UL 94V-0 DAP MATERIAL AVAILABLE UPON REQUEST

CONTACT MATERIAL; COPPER ALLOY CONTACT PLATING: GOLD ON THE MATING AREA, TIN PLATING ON THE CONTACT TAILS, NICKEL UNDERPLATE