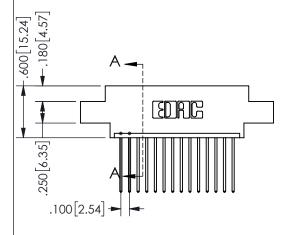

DAP MATERIAL AVAILABLE UPON REQUEST

CONTACT MATERIAL; COPPER ALLOY CONTACT PLATING: GOLD ON THE MATING AREA, TIN PLATING ON THE CONTACT TAILS, NICKEL UNDERPLATE

345/395 SERIES CARD EDGE CONNECTOR CONTACT CODE 555,556,558,559,560 DIMENSIONS

.160 4.06 .330[8.38] POINT OF CARD SLOT CONTACT .370 9.4

SECTION A\_A

ISSUE NUMBER ORIGINAL

1

**Contact Code 558** 

Contact Code 559

**Contact Code 560** 

INSULATOR MATERIAL: THERMOPLASTIC POLYESTER, UL 94V-0