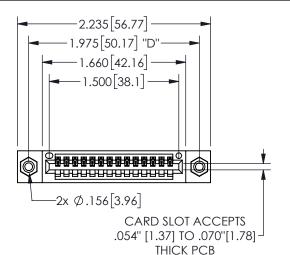

345/395 SERIES CARD EDGE CONNECTOR PART NUMBER: 345-014-542-608

YOUR CONNECTION TO QUALITY & SERVICE

**EDAC INC** TORONTO, ONTARIO CANADA

THESE DRAWINGS AND SPECIFICATIONS ARE THE PROPERTY OF EDAC INC.,AND SHALL NOT BE REPRODUCED, OR COPIED OR USED AS THE BASIS FOR THE MANUFACTURE OR SALE OF APPARATUS WITHOUT WRITTEN PERMISSION.

THIS IS A C.A.D. GENERATED DRAWING DO NOT MAKE MANUAL REVISIONS TO MASTER.

ISSUE NUMBER

ORIGINAL

1

<u>Contact Dimensions:</u>
542-Wire Wrap .025 Sq.(0.64 Sq.) - Tail LG=.645(16.38)
.100 (2.54) Contact Spacing x .200 (5.08) Row Spacing