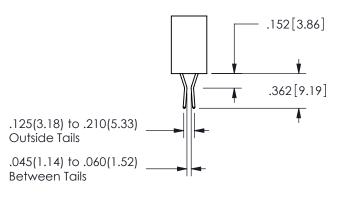

.160 4.06 .330[8.38] POINT OF CARD SLOT CONTACT .370 9.4

SECTION A\_A

ISSUE NUMBER ORIGINAL

1

**Contact Code 558** 

Contact Code 559

**Contact Code 560** 

INSULATOR MATERIAL: THERMOPLASTIC POLYESTER, UL 94V-0

DAP MATERIAL AVAILABLE UPON REQUEST

CONTACT MATERIAL; COPPER ALLOY CONTACT PLATING: GOLD ON THE MATING AREA, TIN PLATING ON THE CONTACT TAILS, NICKEL UNDERPLATE

345/395 SERIES CARD EDGE CONNECTOR CONTACT CODE 555,556,558,559,560 DIMENSIONS