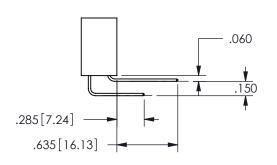

.160 4.06 .330[8.38] POINT OF CARD SLOT CONTACT .370 9.4

SECTION A\_A

ISSUE NUMBER ORIGINAL

1

**Contact Code 558** 

Contact Code 559

**Contact Code 560** 

INSULATOR MATERIAL: THERMOPLASTIC POLYESTER, UL 94V-0