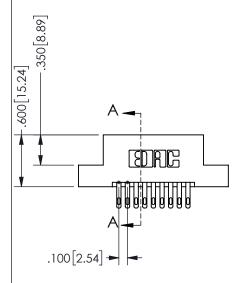

## 345/395 SERIES CARD EDGE CONNECTOR PART NUMBER: 345-018-500-202

SOUR CONNECTION

EDAC INC TORONTO, ONTARIO CANADA

YOUR CONNECTION TO QUALITY & SERVICE

THESE DRAWINGS AND SPECIFICATIONS ARE THE PROPERTY OF EDAC INC.,AND SHALL NOT BE REPRODUCED,OR COPIED OR USED AS THE BASIS FOR THE MANUFACTURE OR SALE OF APPARATUS WITHOUT WRITTEN PERMISSION.

| OLOHOIT/T/          |                  |  |
|---------------------|------------------|--|
| ACAD REFERENCE NO.  | 345-ENG-MASTER   |  |
| DRAWN: R.STA.MONICA | DATE:MAY.16/2017 |  |
| CHECKED:            | DATE:            |  |
| SCALE: NTS          | SHEET 1 OF 2     |  |
| DRAWING NUMBER      | ISSUE            |  |
| 345-ENG-MASTER      | 1                |  |
|                     |                  |  |