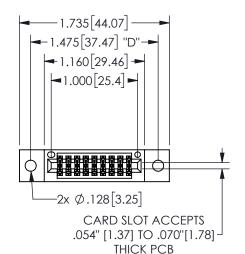

## 345/395 SERIES CARD EDGE CONNECTOR PART NUMBER: 345-018-500-202

SOUR CONNECTION

EDAC INC TORONTO, ONTARIO CANADA

YOUR CONNECTION TO QUALITY & SERVICE

THESE DRAWINGS AND SPECIFICATIONS ARE THE PROPERTY OF EDAC INC.,AND SHALL NOT BE REPRODUCED,OR COPIED OR USED AS THE BASIS FOR THE MANUFACTURE OR SALE OF APPARATUS WITHOUT WRITTEN PERMISSION.

| OLOHOIT/T/          |                  |  |
|---------------------|------------------|--|
| ACAD REFERENCE NO.  | 345-ENG-MASTER   |  |
| DRAWN: R.STA.MONICA | DATE:MAY.16/2017 |  |
| CHECKED:            | DATE:            |  |
| SCALE: NTS          | SHEET 1 OF 2     |  |
| DRAWING NUMBER      | ISSUE            |  |
| 345-ENG-MASTER      | 1                |  |
|                     |                  |  |