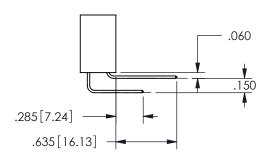

ISSUE NUMBER ORIGINAL

1

**Contact Code 558** 

Contact Code 559

Contact Code 560

INSULATOR MATERIAL: THERMOPLASTIC POLYESTER, UL 94V-0 DAP MATERIAL AVAILABLE UPON REQUEST

CONTACT MATERIAL; COPPER ALLOY CONTACT PLATING: GOLD ON THE MATING AREA, TIN PLATING ON THE CONTACT TAILS, NICKEL UNDERPLATE

## 345/395 SERIES CARD EDGE CONNECTOR CONTACT CODE 555,556,558,559,560 DIMENSIONS

YOUR CONNECTION TO QUALITY & SERVICE

**EDAC INC** TORONTO, ONTARIO CANADA

THESE DRAWINGS AND SPECIFICATIONS ARE THE PROPERTY OF EDAC INC.,AND SHALL NOT BE REPRODUCED, OR COPIED OR USED AS THE BASIS FOR THE MANUFACTURE OR SALE OF APPARATUS WITHOUT WRITTEN PERMISSION.

| ACAD REFERENCE NO.  | 345-ENG-MASTER   |
|---------------------|------------------|
| DRAWN: R.STA.MONICA | DATE:MAY.16/2017 |
| CHECKED:            | DATE:            |
| SCALE: 1:1          | SHEET 2 OF 2     |
| DRAWING NUMBER      | ISSUE            |
| 0.45 5110 1440750   | ,                |