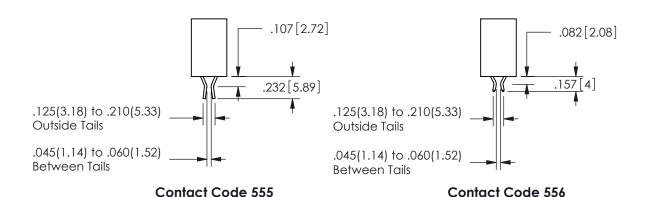

<u>Contact Dimensions:</u>
500-Wire Hole .050x.025(1.27x0.64) - Tail LG=.260(6.60)
.100 (2.54) Contact Spacing x .200 (5.08) Row Spacing

.370[9.4]

.330[8.38]

CARD SLOT

## 345/395 SERIES CARD EDGE CONNECTOR CONTACT CODE 555,556,558,559,560 DIMENSIONS

YOUR CONNECTION TO QUALITY & SERVICE

**EDAC INC** TORONTO, ONTARIO CANADA

THESE DRAWINGS AND SPECIFICATIONS ARE THE PROPERTY OF EDAC INC.,AND SHALL NOT BE REPRODUCED, OR COPIED OR USED AS THE BASIS FOR THE MANUFACTURE OR SALE OF APPARATUS WITHOUT WRITTEN PERMISSION.

| ACAD REFERENCE NO.  | 345-ENG-MASTER   |
|---------------------|------------------|
| DRAWN: R.STA.MONICA | DATE:MAY.16/2017 |
| CHECKED:            | DATE:            |
| SCALE: 1:1          | SHEET 2 OF 2     |
| DRAWING NUMBER      | ISSUE            |
| 0.45 5110 1440750   | ,                |