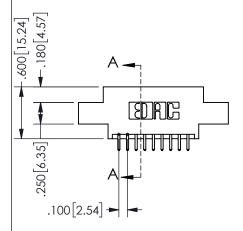

## SECTION A-A

345/395 SERIES CARD EDGE CONNECTOR PART NUMBER: 345-018-521-804

**EDAC INC** TORONTO, ONTARIO CANADA

THESE DRAWINGS AND SPECIFICATIONS ARE THE PROPERTY OF EDAC INC.,AND SHALL NOT BE REPRODUCED, OR COPIED OR USED AS THE BASIS FOR THE MANUFACTURE OR SALE OF APPARATUS WITHOUT WRITTEN PERMISSION.

| ACAD REFERENCE NO.  | 345-ENG-MASTER   |
|---------------------|------------------|
| DRAWN: R.STA.MONICA | DATE:MAY.16/2017 |
| CHECKED:            | DATE:            |
| SCALE: NTS          | SHEET 1 OF 2     |
| DRAWING NUMBER      | ISSUE            |
| 345-ENG-MASTER      | 1                |
|                     |                  |