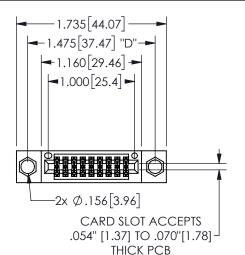

## SECTION A-A

345/395 SERIES CARD EDGE CONNECTOR PART NUMBER: 345-018-521-804

**EDAC INC** TORONTO, ONTARIO CANADA

THESE DRAWINGS AND SPECIFICATIONS ARE THE PROPERTY OF EDAC INC.,AND SHALL NOT BE REPRODUCED, OR COPIED OR USED AS THE BASIS FOR THE MANUFACTURE OR SALE OF APPARATUS WITHOUT WRITTEN PERMISSION.

| ACAD REFERENCE NO.  | 345-ENG-MASTER   |
|---------------------|------------------|
| DRAWN: R.STA.MONICA | DATE:MAY.16/2017 |
| CHECKED:            | DATE:            |
| SCALE: NTS          | SHEET 1 OF 2     |
| DRAWING NUMBER      | ISSUE            |
| 345-ENG-MASTER      | 1                |
|                     |                  |