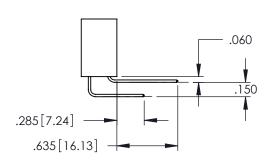

..330[8.38] CARD SLOT .160[4.06] POINT OF CONTACT

**SECTION A-A** 

.107 [2.72] .082[2.08] .157 [4] .232 [5.89] .125(3.18) to .210(5.33) .125(3.18) to .210(5.33) Outside Tails Outside Tails .045(1.14) to .060(1.52) .045(1.14) to .060(1.52) Between Tails Between Tails **Contact Code 555 Contact Code 556** 