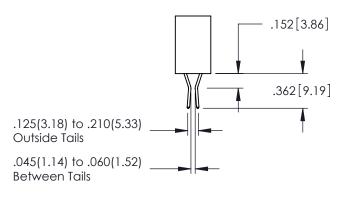

..330[8.38] CARD SLOT .160[4.06] POINT OF CONTACT

**SECTION A-A** 

.107 [2.72] .082[2.08] .157 [4] .232 [5.89] .125(3.18) to .210(5.33) .125(3.18) to .210(5.33) Outside Tails Outside Tails .045(1.14) to .060(1.52) .045(1.14) to .060(1.52) Between Tails Between Tails **Contact Code 555 Contact Code 556** 

**Contact Code 558** 

**Contact Code 559** 

Contact Code 560

INSULATOR MATERIAL: THERMOPLASTIC POLYESTER, UL 94V-0 DAP MATERIAL AVAILABLE UPON REQUEST

CONTACT MATERIAL; COPPER ALLOY CONTACT PLATING: GOLD ON THE MATING AREA, TIN PLATING ON THE CONTACT TAILS, NICKEL UNDERPLATE