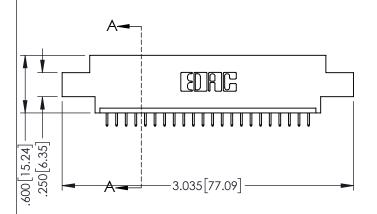

<u>Contact Dimensions:</u>
525-P.C. Tail .018 Sq.(0.46 Sq.) - Tail LG=.150(3.81)
.100 (2.54) Contact Spacing x .200 (5.08) Row Spacing

1

-2x Ø.128[3.25] 2.300 [58.42] 2.460 62.48 2.775 70.49

- INSULATOR MATERIAL: THERMOPLASTIC PBT BLACK, UL 94V-0
- CONTACT MATERIAL; COPPER TIN ALLOY CONTACT PLATING: GOLD ON THE MATING AREA, TIN PLATING ON THE CONTACT TAILS, NICKEL UNDERPLATE

| 345/395 SERIES CARD EDGE CONNECTOR |
|------------------------------------|
| PART NUMBER: 345-022-525-602       |

| ACAD REFERENCE NO. 345-ENG-MASTER |         |           |  |  |
|-----------------------------------|---------|-----------|--|--|
| DRAWN: R.STA.MONICA               | DATE:MA | Y.16/2017 |  |  |
| CHECKED:                          | DATE:   |           |  |  |
| SCALE: 1:1                        | SHEET 1 | OF 2      |  |  |
| DRAWING NUMBER                    |         | ISSUE     |  |  |
| 345-ENG-MASTER                    | 1       |           |  |  |