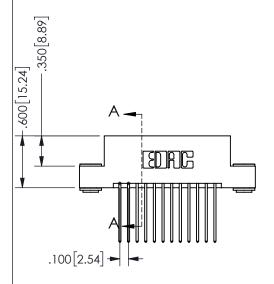

345/395 SERIES CARD EDGE CONNECTOR PART NUMBER: 345-024-542-203

EDAC INC TORONTO, ONTARIO CANADA

YOUR CONNECTION TO QUALITY & SERVICE

THESE DRAWINGS AND SPECIFICATIONS ARE THE PROPERTY OF EDAC INC.,AND SHALL NOT BE REPRODUCED, OR COPIED OR USED AS THE BASIS FOR THE MANUFACTURE OR SALE OF APPARATUS WITHOUT WRITTEN PERMISSION.