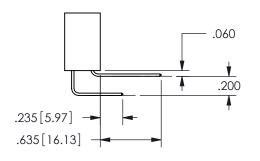

SECTION A-A

| .330[8.38] | .160[4.06]       |
|------------|------------------|
| CARD SLOT  | POINT OF TONTACT |
| .370[9.4]  |                  |

ISSUE NUMBER ORIGINAL

1

**Contact Code 558** 

Contact Code 559

Contact Code 560

INSULATOR MATERIAL: THERMOPLASTIC POLYESTER, UL 94V-0 DAP MATERIAL AVAILABLE UPON REQUEST

CONTACT MATERIAL; COPPER ALLOY CONTACT PLATING: GOLD ON THE MATING AREA, TIN PLATING ON THE CONTACT TAILS, NICKEL UNDERPLATE