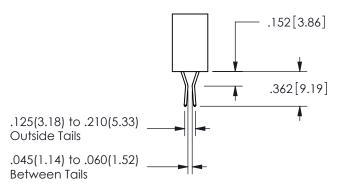

THIS IS A C.A.D. GENERATED DRAWING DO NOT MAKE MANUAL REVISIONS TO MASTER.

ISSUE NUMBER

ORIGINAL

1

<u>Contact Dimensions:</u>
542-Wire Wrap .025 Sq.(0.64 Sq.) - Tail LG=.645(16.38)
.100 (2.54) Contact Spacing x .200 (5.08) Row Spacing

Contact Code 560

INSULATOR MATERIAL: THERMOPLASTIC POLYESTER, UL 94V-0 DAP MATERIAL AVAILABLE UPON REQUEST

CONTACT MATERIAL; COPPER ALLOY CONTACT PLATING: GOLD ON THE MATING AREA, TIN PLATING ON THE CONTACT TAILS, NICKEL UNDERPLATE