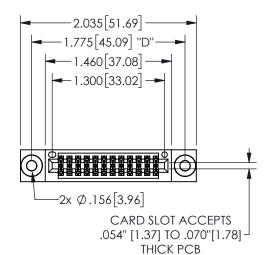

345/395 SERIES CARD EDGE CONNECTOR PART NUMBER: 345-024-542-203

EDAC INC TORONTO, ONTARIO CANADA

YOUR CONNECTION TO QUALITY & SERVICE

THESE DRAWINGS AND SPECIFICATIONS ARE THE PROPERTY OF EDAC INC.,AND SHALL NOT BE REPRODUCED, OR COPIED OR USED AS THE BASIS FOR THE MANUFACTURE OR SALE OF APPARATUS WITHOUT WRITTEN PERMISSION.

SECTION A-A

| .330[8.38] | .160[4.06]       |
|------------|------------------|
| CARD SLOT  | POINT OF TONTACT |
| .370[9.4]  |                  |

ISSUE NUMBER ORIGINAL

1

**Contact Code 558** 

Contact Code 559