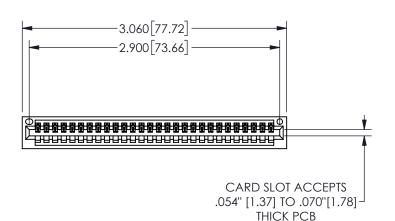

345/395 SERIES CARD EDGE CONNECTOR PART NUMBER: 345-028-523-101

YOUR CONNECTION TO QUALITY & SERVICE

**EDAC INC** TORONTO, ONTARIO CANADA

THESE DRAWINGS AND SPECIFICATIONS ARE THE PROPERTY OF EDAC INC.,AND SHALL NOT BE REPRODUCED, OR COPIED OR USED AS THE BASIS FOR THE MANUFACTURE OR SALE OF APPARATUS WITHOUT WRITTEN PERMISSION.