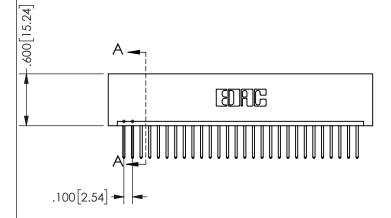

THIS IS A C.A.D. GENERATED DRAWING DO NOT MAKE MANUAL REVISIONS TO MASTER.

ISSUE NUMBER

ORIGINAL

1

.330[8.38] POINT OF CARD SLOT CONTACT .370 9.4

.160 4.06

SECTION A-A

<u>Contact Dimensions:</u>
523-P.C. Tail .025 Sq.(0.64 Sq.) - Tail LG=.390(9.91)
.100 (2.54) Contact Spacing x .200 (5.08) Row Spacing