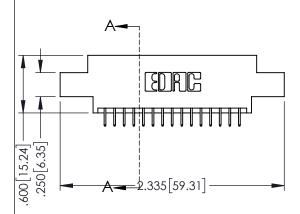

<u>Contact Dimensions:</u>
525-P.C. Tail .018 Sq.(0.46 Sq.) - Tail LG=.150(3.81)
.100 (2.54) Contact Spacing x .200 (5.08) Row Spacing

- INSULATOR MATERIAL: THERMOPLASTIC PBT BLACK, UL 94V-0
- CONTACT MATERIAL; COPPER TIN ALLOY CONTACT PLATING: GOLD ON THE MATING AREA, TIN PLATING ON THE CONTACT TAILS, NICKEL UNDERPLATE