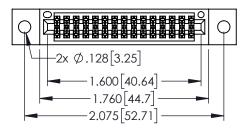

<u>Contact Dimensions:</u>
525-P.C. Tail .018 Sq.(0.46 Sq.) - Tail LG=.150(3.81)
.100 (2.54) Contact Spacing x .200 (5.08) Row Spacing

- INSULATOR MATERIAL: THERMOPLASTIC PBT BLACK, UL 94V-0
- CONTACT MATERIAL; COPPER TIN ALLOY CONTACT PLATING: GOLD ON THE MATING AREA, TIN PLATING ON THE CONTACT TAILS, NICKEL UNDERPLATE