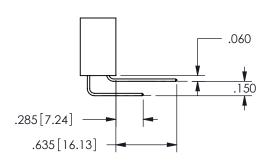

THIS IS A C.A.D. GENERATED DRAWING DO NOT MAKE MANUAL REVISIONS TO MASTER.

ISSUE NUMBER

ORIGINAL

1

-2.435[61.85] 2.175[55.25] "D"-1.860 47.24 1.700[43.18] -2x Ø.156[3.96] CARD SLOT ACCEPTS .054" [1.37] TO .070"[1.78] THICK PCB

-.350[8.89] .600[15.24] .100[2.54]

<u>Contact Dimensions:</u>
520-P.C. Tail .030x.018(0.76x0.46) - Tail LG=.175(4.45)
.100 (2.54) Contact Spacing x .200 (5.08) Row Spacing

.160 4.06 .330[8.38] POINT OF CARD SLOT CONTACT .370 9.4