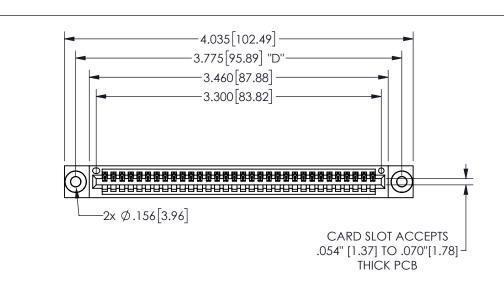

345/395 SERIES CARD EDGE CONNECTOR PART NUMBER: 345-032-541-403

YOUR CONNECTION TO QUALITY & SERVICE

**EDAC INC** TORONTO, ONTARIO CANADA

THESE DRAWINGS AND SPECIFICATIONS ARE THE PROPERTY OF EDAC INC.,AND SHALL NOT BE REPRODUCED, OR COPIED OR USED AS THE BASIS FOR THE MANUFACTURE OR SALE OF APPARATUS WITHOUT WRITTEN PERMISSION.

## 345/395 SERIES CARD EDGE CONNECTOR CONTACT CODE 555,556,558,559,560 DIMENSIONS

YOUR CONNECTION TO QUALITY & SERVICE

**EDAC INC** TORONTO, ONTARIO CANADA

THESE DRAWINGS AND SPECIFICATIONS ARE THE PROPERTY OF EDAC INC.,AND SHALL NOT BE REPRODUCED, OR COPIED OR USED AS THE BASIS FOR THE MANUFACTURE OR SALE OF APPARATUS WITHOUT WRITTEN PERMISSION.