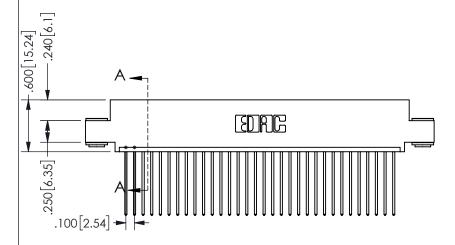

SECTION A-A

ISSUE NUMBER ORIGINAL

1

**Contact Code 558** 

Contact Code 559

**Contact Code 560** 

INSULATOR MATERIAL: THERMOPLASTIC POLYESTER, UL 94V-0 DAP MATERIAL AVAILABLE UPON REQUEST

CONTACT MATERIAL; COPPER ALLOY

CONTACT PLATING: GOLD ON THE MATING AREA, TIN PLATING ON THE CONTACT TAILS, NICKEL UNDERPLATE

## 345/395 SERIES CARD EDGE CONNECTOR CONTACT CODE 555,556,558,559,560 DIMENSIONS

YOUR CONNECTION TO QUALITY & SERVICE

**EDAC INC** TORONTO, ONTARIO CANADA

THESE DRAWINGS AND SPECIFICATIONS ARE THE PROPERTY OF EDAC INC.,AND SHALL NOT BE REPRODUCED, OR COPIED OR USED AS THE BASIS FOR THE MANUFACTURE OR SALE OF APPARATUS WITHOUT WRITTEN PERMISSION.